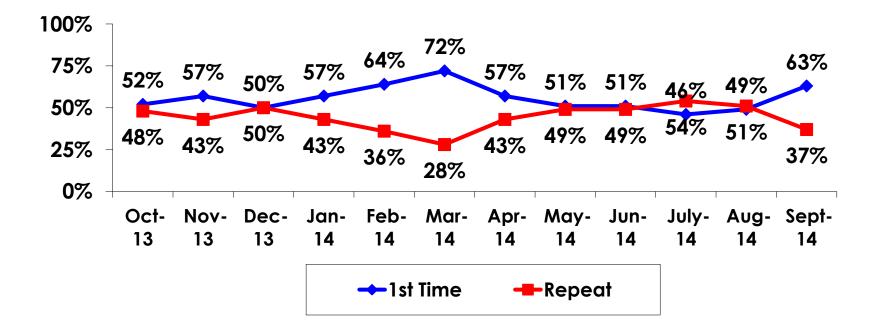

## PRIOR TRIPS TO GUAM -TRACKING

## PRIOR TRIPS TO GUAM -SEGMENTATION

|     |       |       | TOTAL | FAMILY | OFFICE LADY | GROUP TRVL | SILVERS | WEDDING | SPORT | 18-35 | 36-55 | WITH CHILD | HONEYMOON | REPEAT |
|-----|-------|-------|-------|--------|-------------|------------|---------|---------|-------|-------|-------|------------|-----------|--------|
|     |       |       | -     | -      | -           | -          | -       | -       | -     | -     | -     | -          | -         | -      |
| Q3A | Yes   |       | 63%   | 51%    | 59%         | 88%        | 60%     | 67%     | 67%   | 72%   | 32%   | 41%        | 86%       |        |
|     | No    |       | 37%   | 49%    | 41%         | 13%        | 40%     | 33%     | 33%   | 28%   | 68%   | 59%        | 14%       | 100%   |
|     | Total | Count | 350   | 118    | 49          | 8          | 5       | 6       | 124   | 263   | 75    | 34         | 7         | 129    |