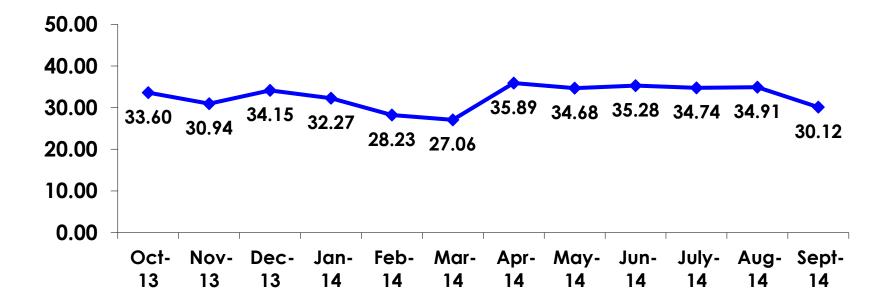

#### **AVERAGE AGE - TRACKING**

9

#### **AGE-SEGMENTATION**

|    |        |       | TOTAL | FAMILY | OFFICE LADY | GROUP TRVL | SILVERS | WEDDING | SPORT | 18-35 | 36-55 | WITH CHILD | HONEYMOON | REPEAT |
|----|--------|-------|-------|--------|-------------|------------|---------|---------|-------|-------|-------|------------|-----------|--------|
|    |        |       | -     | -      | -           | -          | -       | -       | -     | -     | -     | -          | -         | -      |
| QF | 18-24  |       | 41%   | 5%     | 35%         | 38%        |         | 33%     | 40%   | 54%   |       |            |           | 30%    |
|    | 25-34  |       | 32%   | 30%    | 45%         | 38%        |         |         | 37%   | 42%   |       | 18%        | 43%       | 27%    |
|    | 35-49  |       | 19%   | 43%    | 18%         | 25%        |         | 50%     | 16%   | 4%    | 73%   | 70%        | 57%       | 30%    |
|    | 50+    |       | 8%    | 21%    | 2%          |            | 100%    | 17%     | 7%    |       | 27%   | 12%        |           | 14%    |
|    | Total  | Count | 347   | 115    | 49          | 8          | 5       | 6       | 124   | 264   | 75    | 33         | 7         | 128    |
| QF | Mean   |       | 30.12 | 39.91  | 28.43       | 28.00      | 62.80   | 37.17   | 29.40 | 24.76 | 44.81 | 42.27      | 33.86     | 34.10  |
|    | Median |       | 26    | 39     | 26          | 26         | 62      | 38      | 26    | 24    | 44    | 42         | 36        | 30     |