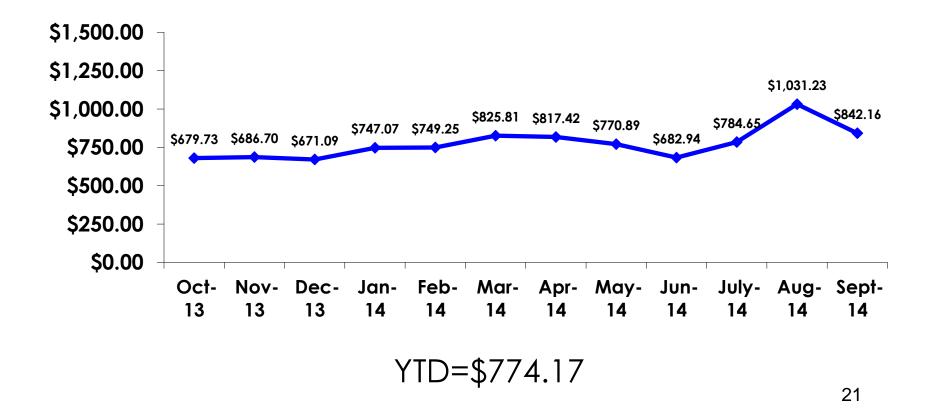

math></td><td><math display="block">\begin{array}{ c c c c c c c c c c c c c c c c c c c</math></td><td><math display="block"> \begin{array}{ c c c c c c c c c c c c c c c c c c c</math></td></t<> | - - - - - - - - - - - - - - - - - - - - - - - - - - - - - - - - - - - - - - - - - - - - - - - - - - - - - - - - - - - - - - - - - - - - - - - - - - - - - - - - - - - - - - - - - - - - - - - - - - - - - - - - - - - | $\begin{array}{ c c c c c c c } \hline - & - & - & - & - & - & - & - & - & -$ | $\begin{array}{ c c c c c c c c c c c c c c c c c c c$ | $\begin{array}{ c c c c c c c c c c c c c c c c c c c$ | $\begin{array}{ c c c c c c c c c c c c c c c c c c c$ | $ \begin{array}{ c c c c c c c c c c c c c c c c c c c$ |



#### <u>SECTION 3</u> EXPENDITURES



## PREPAID EXPENDITURES -TRACKING





# PREPAID EXPENDITURES PER PERSON -SEGMENTATION

|            |         | TOTAL    | FAMILY   | OFFICE LADY | GROUP TRVL | SILVERS  | WEDDING  | SPORT    | 18-35    | 36-55    | WITH CHILD | HONEYMOON | REPEAT   |
|------------|---------|----------|----------|-------------|------------|----------|----------|----------|----------|----------|------------|-----------|----------|
|            |         | -        | -        | -           | -          | -        | -        | -        | -        | -        | -          | -         | -        |
| PER PERSON | Mean    | \$842.16 | \$887.20 | \$756.63    | \$397.98   | \$914.09 | \$690.61 | \$978.59 | \$836.55 | \$857.09 | \$791.00   | \$856.15  | \$870.27 |
|            | Median  | \$843    | \$936    | \$936       | \$375      | \$936    | \$