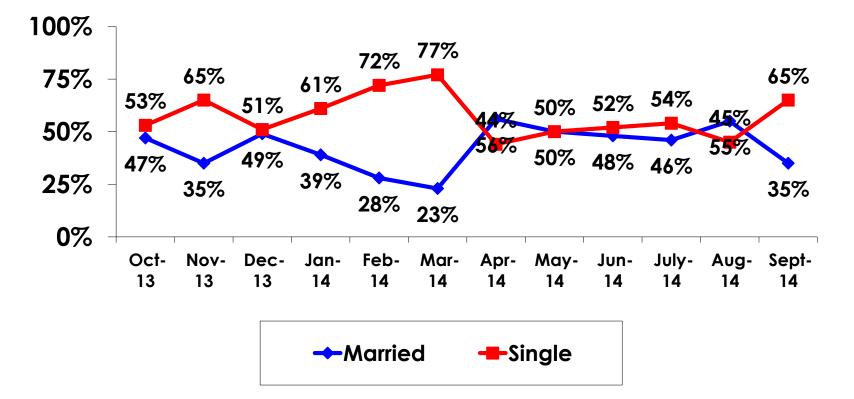

## MARITAL STATUS -TRACKING

## MARITAL STATUS-SEGMENTATION

|    |         |       | TOTAL | FAMILY | OFFICE LADY | GROUP TRVL | SILVERS | WEDDING | SPORT | 18-35 | 36-55 | WITH CHILD | HONEYMOON | REPEAT |
|----|---------|-------|-------|--------|-------------|------------|---------|---------|-------|-------|-------|------------|-----------|--------|
|    |         |       | -     | -      | -           | -          | -       | -       | -     | -     | -     | -          | -         | -      |
| QE | Married |       | 35%   | 86%    | 16%         | 63%        | 80%     | 67%     | 28%   | 17%   | 89%   | 97%        | 100%      | 43%    |
|    | Single  |       | 65%   | 14%    | 84%         | 38%        | 20%     | 33%     | 72%   | 83%   | 11%   | 3%         |           | 57%    |
|    | Total   | Count | 351   | 118    | 50          | 8          | 5       | 6       | 125   | 264   | 75    | 34         | 7         | 129    |