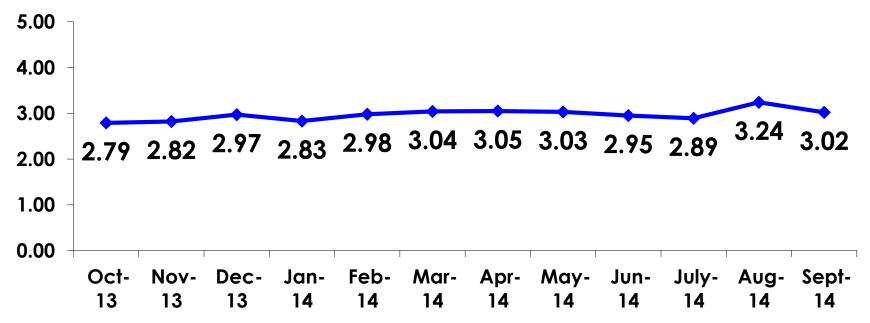

## AVG LENGTH OF STAY -TRACKING

## AVG LENGTH OF STAY -SEGMENTATION

|    |        | TOTAL | FAMILY | OFFICE LADY | GROUP TRVL | SILVERS | WEDDING | SPORT | 18-35 | 36-55 | WITH CHILD | HONEYMOON | REPEAT |
|----|--------|-------|--------|-------------|------------|---------|---------|-------|-------|-------|------------|-----------|--------|
|    |        | -     | -      | -           | -          | -       | -       | -     | -     | -     | -          | -         | -      |
| Q8 | Mean   | 3.02  | 3.31   | 2.86        | 2.75       | 3.80    | 3.00    | 3.13  | 2.87  | 3.49  | 3.94       | 3.57      | 3.09   |
|    | Median | 3     | 3      | 3           | 3          | 4       | 3       | 3     | 3     | 3     | 4          | 4         | 3      |