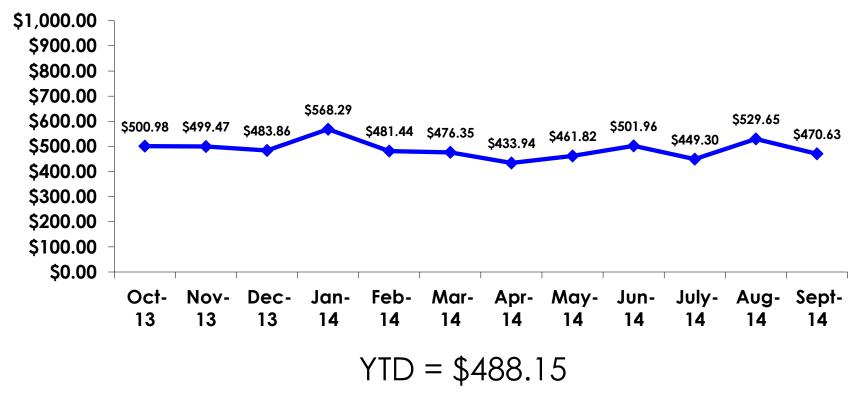

## ON-ISLAND EXPENDITURES -TRACKING

# ON-ISLAND EXPENDITURES PER PERSON -SEGMENTATION

|            |         | TOTAL    | FAMILY   | OFFICE LADY | GROUP TRVL | SILVERS  | WEDDING  | SPORT    | 10.25    | 36-55    | WITH CHILD | HONEYMOON | REPEAT   |
|------------|---------|----------|----------|-------------|------------|----------|----------|----------|----------|----------|------------|-----------|----------|
|            |         | TOTAL    | FAMILY   | OFFICE LADY | GROUP IRVL | SILVERS  | WEDDING  | SPURI    | 18-35    | 30-00    | WITH CHILD | HUNEYMOUN | REPEAT   |
|            |         | -        | -        | -           | -          | -        | -        | -        | -        | -        | -          | -         | -        |
| PER PERSON | Mean    | \$470.63 | \$408.84 | \$531.50    | \$361.25   | \$229.00 | \$504.17 | \$483.98 | \$462.42 | \$531.77 | \$469.94   | \$434.86  | \$534.07 |
|            | Median  | \$380    | \$300    | \$360       | \$400      | \$250    | \$500    | \$400    | \$400    | \$350    | \$313      | \$465     | \$400    |
|            | Minimum | \$0      | \$0      | \$0         | \$0        | \$0      | \$0      | \$0      | \$0      | \$0      | \$0        | \$0       | \$0      |
|            | Maximum | \$4,000  | \$1,667  | \$4,000     | \$500      | \$500    | \$1,250  | \$2,000  | \$3,000  | \$4,000  | \$1,667    | \$1,000   | \$4,000  |