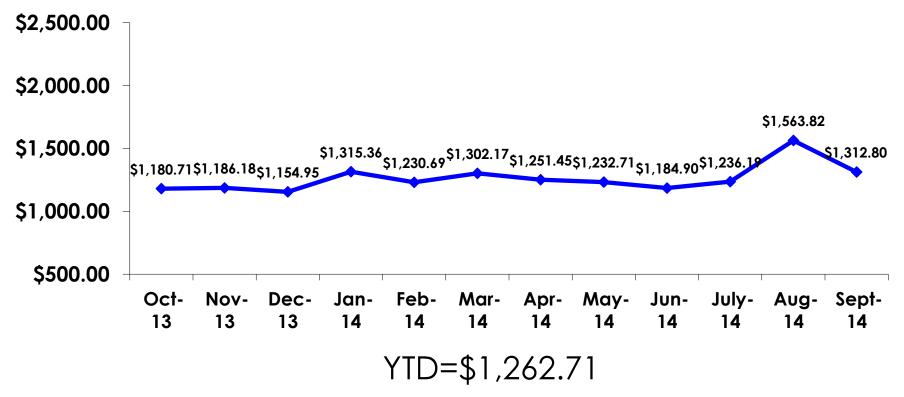

## TOTAL EXPENDITURES – TRACKING

## **TOTAL EXPENDITURES PER PERSON - SEGMENTATION**

|                  |         | TOTAL      | FAMILY     | OFFICE LADY | GROUP TRVL | SILVERS    | WEDDING    | SPORT      | 18-35      | 36-55      | WITH CHILD | HONEYMOON  | REPEAT     |
|------------------|---------|------------|------------|-------------|------------|------------|------------|------------|------------|------------|------------|------------|------------|
|                  |         | -          | -          | -           | -          | -          | -          | -          | -          | -          | -          | -          | -          |
| TOTAL PER PERSON | Mean    | \$1,312.80 | \$1,296.05 | \$1,288.13  | \$759.23   | \$1,143.09 | \$1,194.77 | \$1,462.57 | \$1,298.97 | \$1,388.87 | \$1,260.93 | \$1,291.01 | \$1,404.34 |
|                  | Median  | \$1,236    | \$1,267    | \$1,186     | \$592      | \$936      | \$1,212    | \$1,374    | \$1,190    | \$1,336    | \$1,213    | \$1,261    | \$1,280    |
|                  | Minimum | \$0        | \$0        | \$0         | \$375      | \$508      | \$270      | \$281      | \$0        | \$0        | \$0        | \$0        | \$0        |
|                  | Maximum | \$7,771    | \$4,645    | \$5,217     | \$1,524    | \$1,856    | \$2,069    | \$7,771    | \$7,771    | \$5,217    | \$2,605    | \$2,217    | \$5,217    |