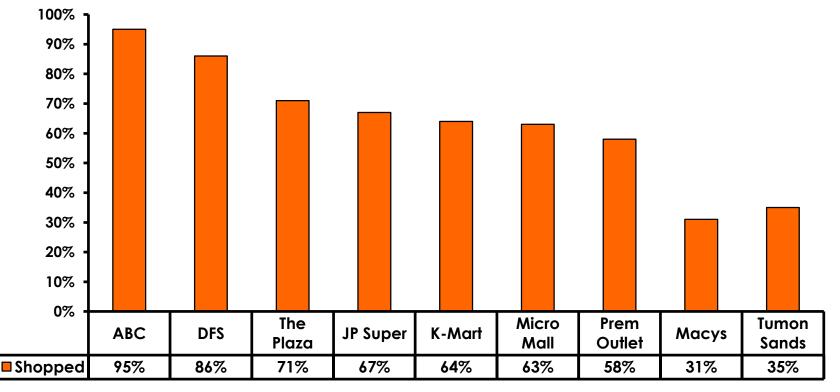

Maximum (highest amount recorded for the entire sample)



# Breakdown of Airport Expenditures

|                        | MEAN \$ |
|------------------------|---------|
| Food & Beverages       | \$7.80  |
| Gifts/Souvenirs Self   | \$17.70 |
| Gifts/Souvenirs Others | \$9.36  |
| Total                  | \$34.55 |



## <u>SECTION 4</u> VISITOR SATISFACTION



#### Satisfaction Scores Overall 7pt Rating Scale 7=Very Satisfied/1=Very Dissatisfied





#### Satisfaction Quality/ Cleanliness 7pt Rating Scale 7=Very Satisfied/1=Very Dissatisfied





#### Quality of Accommodations 7pt Rating Scale 7=Very Satisfied/1=Very Dissatisfied





#### Quality of Dining Experience 7pt Rating Scale 7=Very Satisfied/1=Very Dissatisfied





#### Visits to Shopping Centers/Malls on Guam Top responses





#### Satisfaction with Shopping 7pt Rating Scale 7=Very Satisfied/ 1=Very Dissatisfied

| Quality of Shopping          | Variety of Shopping          |
|------------------------------|------------------------------|
| Score of 6 to 7 = <b>56%</b> | Score of 6 to 7 = <b>54%</b> |
| Score of 4 to 5 = <b>40%</b> | Score of 4 to 5 = <b>41%</b> |
| Score 1 to 3 = <b>4%</b>     | Score 1 to 3 = <b>6%</b>     |
| MEAN = 5.45                  | MEAN = 5.41                  |



# **Optional Tour Participation**





# **Optional Tours Participation & Satisfaction**





#### **Day Tours Satisfaction** 7pt Rating Scale 7=Very Satisfied/ 1=Very Dissatisfied

| Quality of Day Tour          | Variety of Day Tour          |
|------------------------------|------------------------------|
| Score of