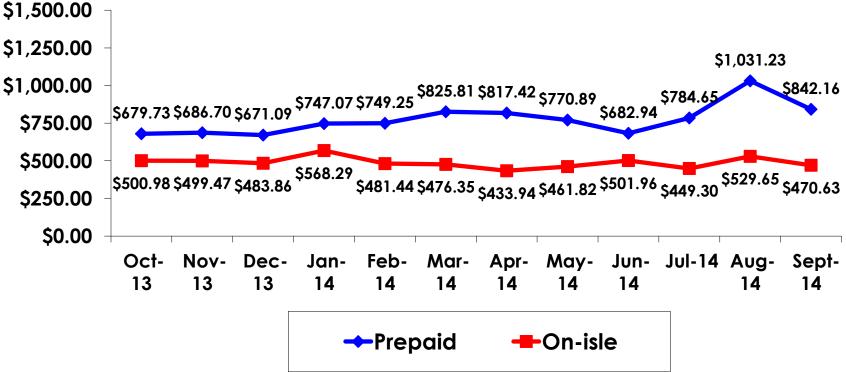

#### Prepaid Expenditures ¥106.79/US\$1

- \$1,381.37 = overall mean average prepaid expense (for entire travel party size) by respondent
- $\$0 = \min(1 \text{ minimum (lowest amount recorded for the entire sample)})$
- \$7,491 = maximum (highest amount recorded for the entire sample)
- \$842.16 = overall mean average <u>per person</u> prepaid expenditures

## **On-Island Expenditures**

- \$713.92 = overall mean average on-island expense (for entire travel party size) by respondent
- \$0 = Minimum (lowest amount recorded for the entire sample)
- \$6,000 = Maximum (highest amount recorded for the entire sample)
- \$470.63 = overall mean average <u>per person</u> onisland expenditure

# PREPAID/ ON-ISLE EXPENDITURES – Per Person

Prepaid YTD = \$774.17 On-Isle YTD = \$488.15