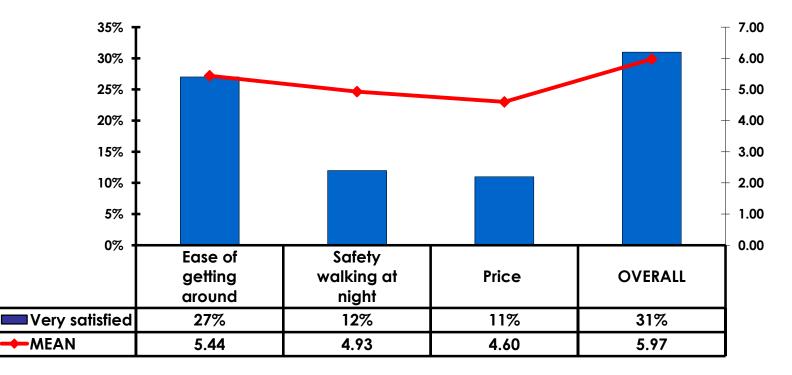

#### **On-Island Perceptions** 7pt Rating Scale 7=Very Satisfied/ 1=Very Dissatisfied