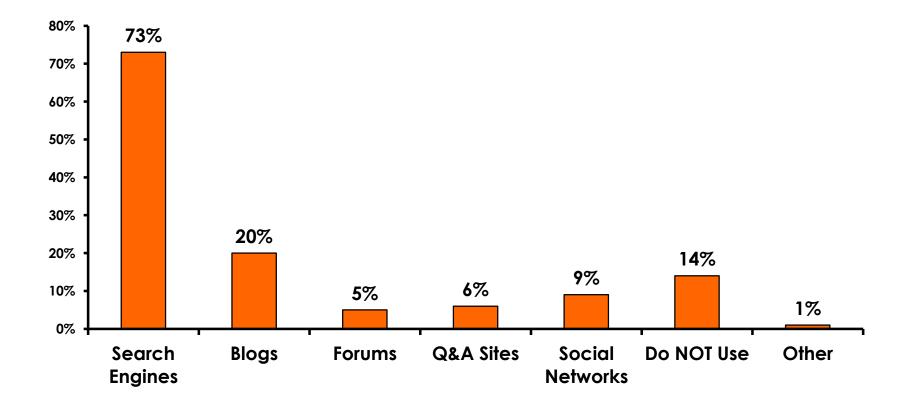

= 5.40                  |



#### **Night Tours Satisfaction** 7pt Rating Scale 7=Very Satisfied/ 1=Very Dissatisfied

| Quality of Night Tour        | Variety of Night Tour        |
|------------------------------|------------------------------|
| Score of 6 to 7 = <b>31%</b> | Score of 6 to 7 = <b>28%</b> |
| Score of 4 to 5 = <b>67%</b> | Score of 4 to 5 = <b>70%</b> |
| Score 1 to 3 = <b>1%</b>     | Score 1 to 3 = <b>2%</b>     |
| MEAN = 4.83                  | MEAN = 4.78                  |



#### **Satisfaction with Other Activities**





# What would it take to make you want to stay an extra day in Guam?









#### **On-Island Perceptions** 7pt Rating Scale 7=Very Satisfied/ 1=Very Dissatisfied





## <u>SECTION 5</u> **PROMOTIONS**



## **Internet- Guam Sources of Info**





# Internet- Things To Do Sources of Info





### **Internet- GVB Sources**





## **Travel Motivation- Info Sources**





#### **Sources of Information Pre-arrival**





### **Sources of Information Post-arrival**





#### **Sources of Information - Motivation**





## <u>SECTION 6</u> OTHER ISSUES



## **Concerns about travel outside of Japan - Overall**





# **Concerns about travel outside of Japan - By Age & Income**

|     |                                    | TOTAL   |       | AC    | θE    |     |                                                                                                                                                                        | Q26         |             |             |             |              |         |           |
|-----|--------