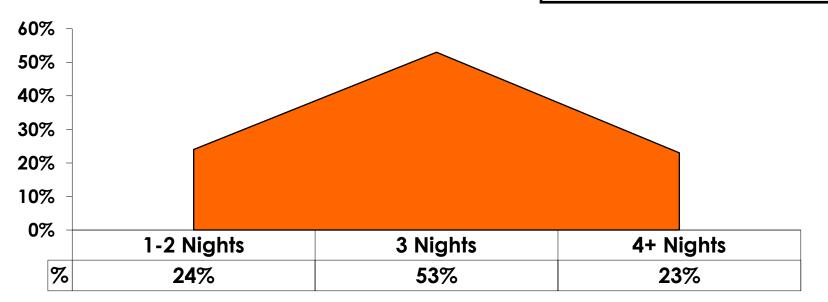

#### Length of Stay

#### Mean = 3.02 Days Median = 3.0 Days

#### **AVG LENGTH OF STAY**

20