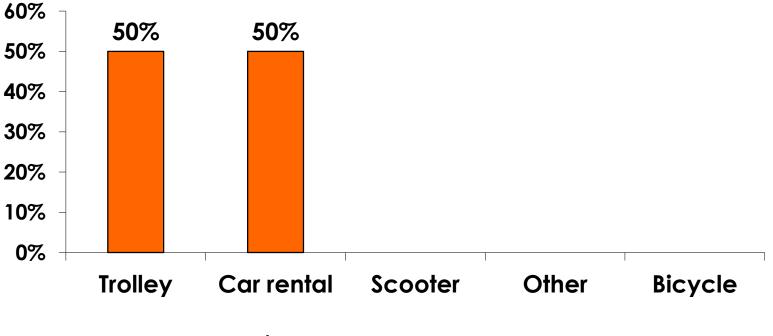

| \$1,110.32 |
| Accommodation only                        | \$504.81   |
| Accommodation w/ daily meal only          | \$1,254.80 |
| Food & Beverages in Hotel                 | \$37.46    |
| Ground transportation – Japan             | \$48.55    |
| Ground transportation – Guam              | \$126.88   |
| Optional tours/ activities                | \$179.14   |
| Other expenses                            | \$213.01   |
| Total Prepaid                             | \$1,381.37 |



#### PREPAID MEAL BREAKDOWN

#### Air/ Accommodations with Daily Meal Pkg.

**n=36** 



Mean=\$1,909.28 per travel party



#### PREPAID MEAL BREAKDOWN

#### Accommodations with Daily Meal Pkg.

N=5



Mean=\$1,254.80 per travel party



## PREPAID GROUND TRANSPORTATION n=4



Mean=\$126.88 per travel party



## **On-Island Expenditures**

- \$713.92 = overall mean average on-island expense (for entire travel party size) by respondent
- \$0 = Minimum (lowest amount recorded for the entire sample)
- \$6,000 = Maximum (highest amount recorded for the entire sample)
- \$470.63 = overall mean average <u>per person</u> onisland expenditure



# **ON-ISLAND EXPENDITURES** Per Person





# PREPAID/ ON-ISLE EXPENDITURES – Per Person

Prepaid YTD = \$774.17 On-Isle YTD = \$488.15





# Total On-Island Expenditure by Gender & Age

| TOTAL GE   |         |          |          | DER      | GENDER                |          |          |          |          |          |          |            |
|------------|---------|----------|----------|----------|----------------------