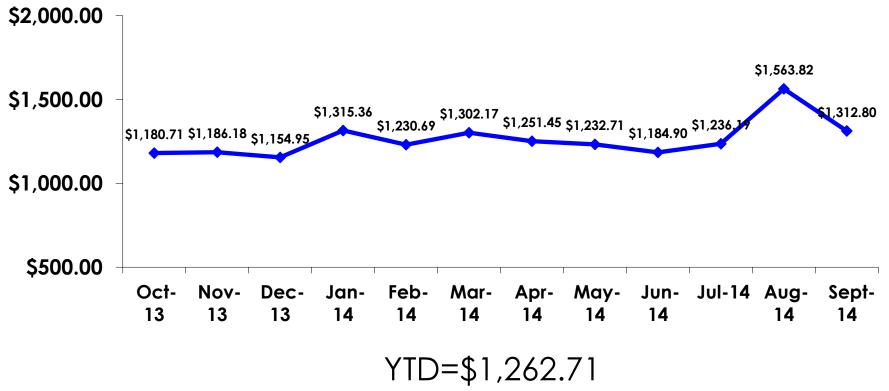

# **Total Expenditures Per Person** (**Prepaid & On-Island**)

- \$1,312.80 = overall average
- \$0 = Minimum (lowest amount recorded for the entire sample)
- \$7,771 = Maximum (highest amount recorded for the entire sample)

## TOTAL EXPENDITURES Per Person