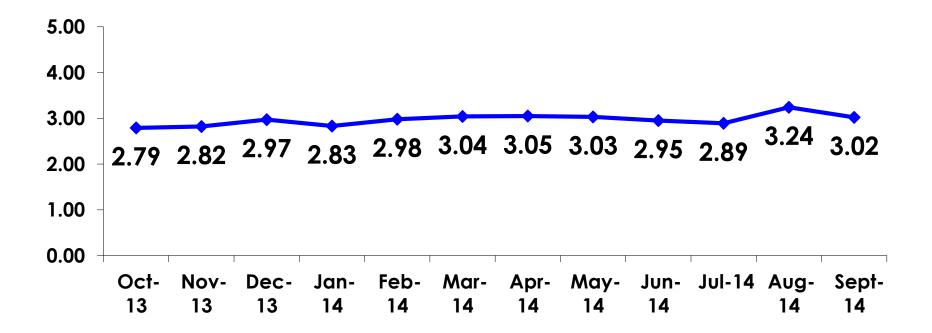

#### Length of Stay

#### Mean = 3.02 Days Median = 3.0 Days

#### **AVG LENGTH OF STAY**

20