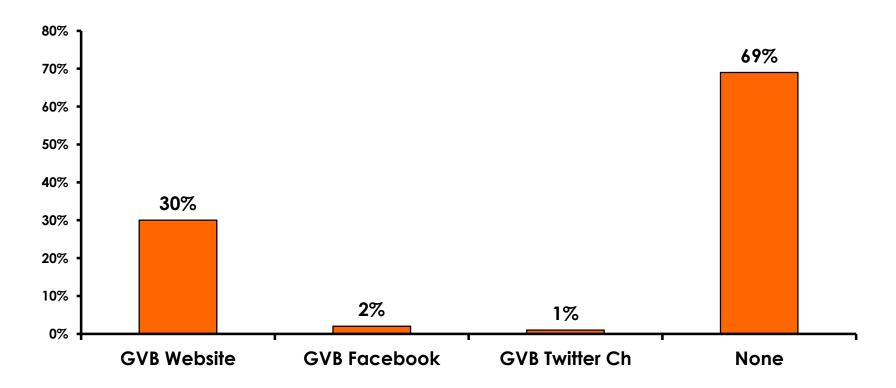

=Very Satisfied/ 1=Very Dissatisfied

| Quality of Night Tour        | Variety of Night Tour        |
|------------------------------|------------------------------|
| Score of 6 to 7 = <b>31%</b> | Score of 6 to 7 = <b>28%</b> |
| Score of 4 to 5 = <b>67%</b> | Score of 4 to 5 = <b>70%</b> |
| Score 1 to 3 = <b>1%</b>     | Score 1 to 3 = <b>2%</b>     |
| MEAN = 4.83                  | MEAN = 4.78                  |



#### **Satisfaction with Other Activities**





# What would it take to make you want to stay an extra day in Guam?









#### **On-Island Perceptions** 7pt Rating Scale 7=Very Satisfied/ 1=Very Dissatisfied





## <u>SECTION 5</u> **PROMOTIONS**



## **Internet- Guam Sources of Info**





# Internet- Things To Do Sources of Info





### **Internet- GVB Sources**





## **Travel Motivation- Info Sources**





#### **Sources of Information Pre-arrival**





### **Sources of Information Post-arrival**





#### **Sources of Information - Motivation**





## <u>SECTION 6</u> OTHER ISSUES



## **Concerns about travel outside of Japan - Overall**





# **Concerns about travel outside of Japan - By Age & Income**

|     |                                    | TOTAL   |       | AC    | θE    |     |                                                                                                                                                                        | Q26         |             |             |             |              |         |           |
|-----|------------------------------------|---------|-------|-------|-------|-----|------------