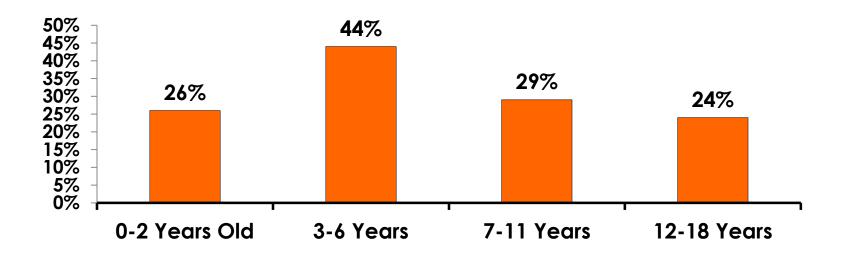

#### **Number of Children Travel Party**

N=34 total respondents traveling with children.

(Of those N=34 respondents, there is a total of 48 children 18 years or younger)