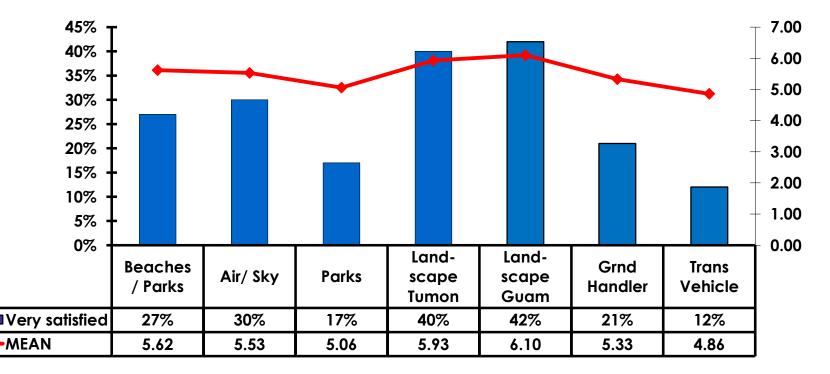

#### **On-Island Perceptions** 7pt Rating Scale 7=Very Satisfied/ 1=Very Dissatisfied