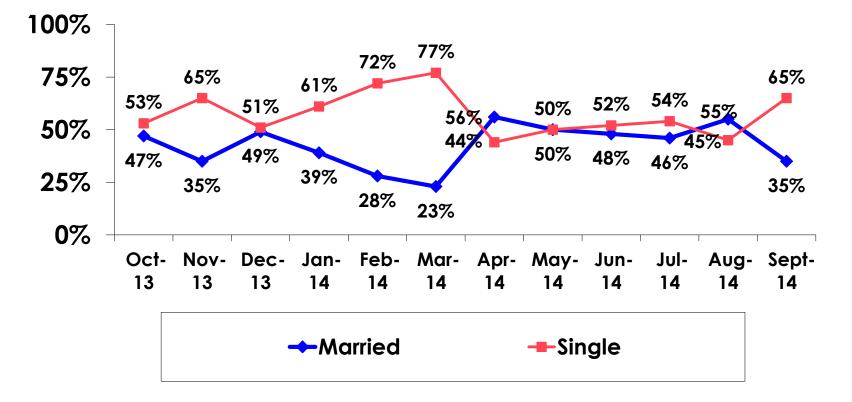

in of error for a sample of **351** is  $\pm$ -5.23 percentage points with a 95% confidence level. That is, if all Japanese visitors who traveled to Guam in the same time period were asked these questions, we can be 95% certain that their responses would not differ by  $\pm$ -5.23 percentage points.



#### **OBJECTIVES**

• To monitor the effectiveness of the Japan seasonal campaigns in attracting Japanese visitors, refresh certain baseline data, to better understand the nature, and economic value or impact of each of the targeted segments in the Japan marketing plan.

• Identify significant determinants of visitor satisfaction, expenditures and the desire to return to Guam.



#### <u>SECTION 1</u> PROFILE OF RESPONDENTS



#### **Marital Status - Overall**





#### **MARITAL STATUS**





#### Age - Overall



• The average age of the respondents is 30.12 years of age.



#### AVERAGE - AGE





#### **Personal Income**



• ¥106.79=\$1



## Personal Income – 1st time vs. repeat





# Personal Income by Gender & Age

|     |                                                                                                                      |            | TOTAL | OTAL GENDER |        |       | AGE   |       |     |  |  |  |
|-----|----------------------------------------------------------------------------------------------------------------------|------------|-------|-------------|--------|-------|-------|-------|-----|--|--|--|
|     |                                                                                                                      |            | -