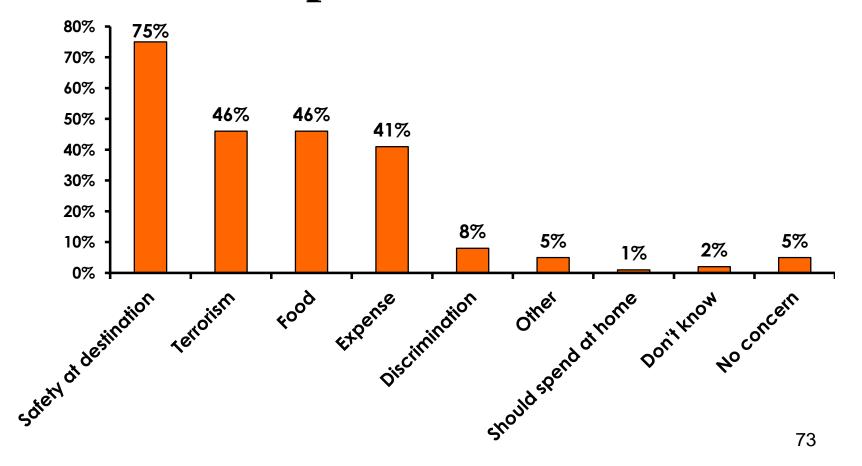

## **Concerns about travel outside of Japan - Overall**

# **Concerns about travel outside of Japan - By Age & Income**

|     |                                    | TOTAL   |       | AC    | θE    |     |                                                                                                                                                                        | Q26         |             |             |             |              |         |           |
|-----|------------------------------------|---------|-------|-------|-------|-----|------------------------------------------------------------------------------------------------------------------------------------------------------------------------|-------------|-------------|-------------|-------------|--------------|---------|-----------|
|     |                                    | -       | 18-24 | 25-34 | 35-49 | 50+ | <y2.0 million<="" td=""><td>Y2.0M-Y3.0M</td><td>Y3.0M-Y4.0M</td><td>Y4.0M-Y5.0M</td><td>Y5.0M-Y7.0M</td><td>Y7.0M-Y10.0M</td><td>Y10.0M+</td><td>No Income</td></y2.0> | Y2.0M-Y3.0M | Y3.0M-Y4.0M | Y4.0M-Y5.0M | Y5.0M-Y7.0M | Y7.0M-Y10.0M | Y10.0M+ | No Income |
| Q21 | Safety                             | 759     | 78%   | 73%   | 74%   | 71% | 71%                                                                                                                                                                    | 70%         | 90%         | 64%         | 78%         | 71%          | 80%     | 76%       |
|     | Terrorism                          | 469     | 48%   | 41%   | 45%   | 61% | 41%                                                                                                                                                                    | 37%         | 46%         | 46%         | 41%         | 40%          | 56%     | 71%       |
|     | Food                               | 469     | 44%   | 50%   | 43%   | 43% | 41%                                                                                                                                                                    | 43%         | 46%         | 46%         | 53%         | 50%          | 41%     | 35%       |
|     | Expense                            | 419     | 49%   | 40%   | 31%   | 29% | 29%                                                                                                                                                                    | 43%         | 41%         | 42%         | 41%         | 40%          | 44%     | 35%       |
|     | Discrimination against<br>Japanese | 89      | 9%    | 8%    | 6%    | 4%  | 6%                                                                                                                                                                     | 10%         | 8%          | 10%         | 9%          | 6%           | 9%      |           |
|     | No concerns                        | 59      | 4%    | 10%   | 3%    | 4%  | 12%                                                                                                                                                                    | 7%          |             | 10%         | 7%          | 8%           | 2%      |           |
|     | Other                              | 59      | 4%    | 5%    | 9%    | 4%  |                                                                                                                                                                        | 3%          | 5%          | 4%          | 7%          | 13%          | 4%      |           |
|     | Don't know                         | 29      | 2%    | 3%    |       | 7%  | 6%                                                                                                                                                                     | 3%          |             |             | 2%          | 2%           |         | 6%        |
|     | Should spend at home               | 19      | 1%    | 2%    | 2%    |     |                                                                                                                                                                        |             |             | 2%          | 2%          | 2%           |         | 6%        |
|     | Total C                            | ount 34 | 142   | 111   | 65    | 28  | 17                                                                                                                                                                     | 30          | 39          | 50          | 58          | 48           | 54      | 17        |