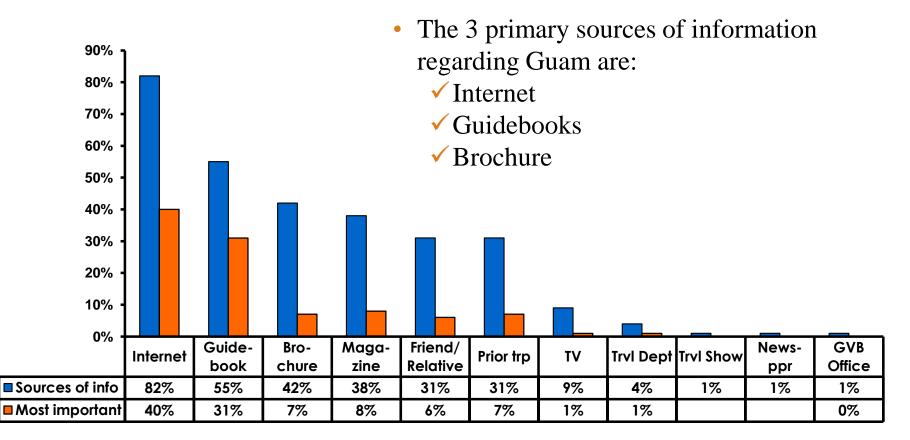

## **Internet- Guam Sources of Info**

# Internet- Things To Do Sources of Info

### **Internet- GVB Sources**

## **Travel Motivation- Info Sources**