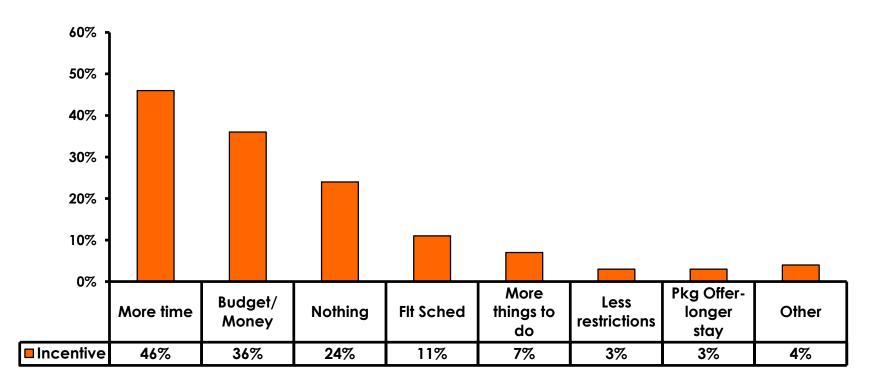

52%</b> |
| Score of 4 to 5 = <b>43%</b> | Score of 4 to 5 = <b>47%</b> |
| Score 1 to 3 = <b>3%</b>     | Score 1 to 3 = <b>2%</b>     |
| MEAN = 5.45                  | MEAN = 5.40                  |



#### **Night Tours Satisfaction** 7pt Rating Scale 7=Very Satisfied/ 1=Very Dissatisfied

| Quality of Night Tour        | Variety of Night Tour        |
|------------------------------|------------------------------|
| Score of 6 to 7 = <b>31%</b> | Score of 6 to 7 = <b>28%</b> |
| Score of 4 to 5 = <b>67%</b> | Score of 4 to 5 = <b>70%</b> |
| Score 1 to 3 = <b>1%</b>     | Score 1 to 3 = <b>2%</b>     |
| MEAN = 4.83                  | MEAN = 4.78                  |



#### **Satisfaction with Other Activities**





# What would it take to make you want to stay an extra day in Guam?









#### **On-Island Perceptions** 7pt Rating Scale 7=Very Satisfied/ 1=Very Dissatisfied





## <u>SECTION 5</u> **PROMOTIONS**



## **Internet- Guam Sources of Info**





# Internet- Things To Do Sources of Info





### **Internet- GVB Sources**





## **Travel Motivation- Info Sources**





#### **Sources of Information Pre-arrival**





### **Sources of Information Post-arrival**





#### **Sources of Information - Motivation**





## <u>SECTION 6</u> OTHER ISSUES



## **Concerns about travel outside of Japan - Overall**





# **Concerns about travel outside of Japan - By Age & Income**

|     |                                    | TOTAL   |       | AC    | θE    |     |