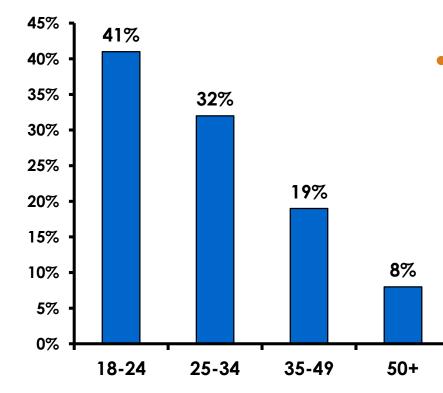

#### Age - Overall

• The average age of the respondents is 30.12 years of age.

#### AVERAGE - AGE