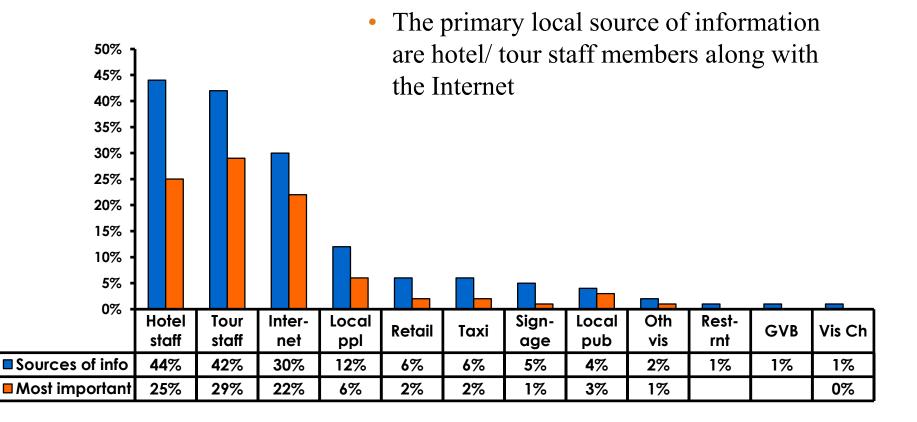

----------------------|
| Score of 6 to 7 = <b>31%</b> | Score of 6 to 7 = <b>28%</b> |
| Score of 4 to 5 = <b>67%</b> | Score of 4 to 5 = <b>70%</b> |
| Score 1 to 3 = <b>1%</b>     | Score 1 to 3 = <b>2%</b>     |
| MEAN = 4.83                  | MEAN = 4.78                  |



#### **Satisfaction with Other Activities**





# What would it take to make you want to stay an extra day in Guam?









#### **On-Island Perceptions** 7pt Rating Scale 7=Very Satisfied/ 1=Very Dissatisfied





## <u>SECTION 5</u> **PROMOTIONS**



## **Internet- Guam Sources of Info**





# Internet- Things To Do Sources of Info





### **Internet- GVB Sources**





## **Travel Motivation- Info Sources**





#### **Sources of Information Pre-arrival**





### **Sources of Information Post-arrival**





#### **Sources of Information - Motivation**





## <u>SECTION 6</u> OTHER ISSUES



## **Concerns about travel outside of Japan - Overall**





# **Concerns about travel outside of Japan - By Age & Income**

|     |                                    | TOTAL   |       | AC    | θE    |     |                                                                                                                                                                        | Q26         |             |             |             |              |         |           |
|-----|------------------------------------|---------|-------|-------|-------|-----|----------------------------------------------------------------------------------------------------------------------------------------------------------