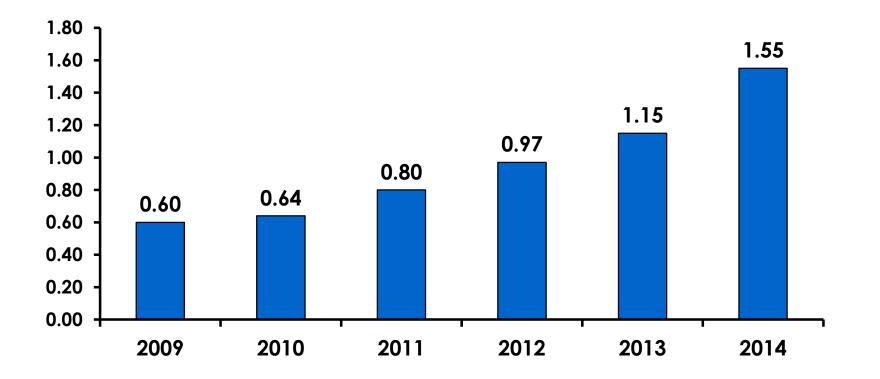

42 | 104     | 38     |
|        |        | Column N % | 41% | 48%     | 30%    |
|        | 25-34  | Count      | 112 | 77      | 34     |
|        |        | Column N % | 32% | 35%     | 27%    |
|        | 35-49  | Count      | 65  | 27      | 38     |
|        |        | Column N % | 19% | 12%     | 30%    |
|        | 50+    | Count      | 28  | 10      | 18     |
|        |        | Column N % | 8%  | 5%      | 14%    |
|        | Total  | Count      | 347 | 218     | 128    |

 First-time visitors are younger than repeat visitors to Guam.



#### **Repeat Visitors Last Trip** n = 123



- The average repeat visitor has been to Guam 3.05 times.
- Half the repeat visitors have been to Guam within the last 2 years.



#### Average Number Overnight Trips (2009-2014) (2 nights or more)



18



#### Length of Stay

#### Mean = 3.02 Days Median = 3.0 Days





#### **AVG LENGTH OF STAY**



20



#### **Occupation by Income**

|     |                                 |       | TOTAL |                                                                                                                                                                        |             |             | Q26         |             |              |         |           |
|-----|---------------------------------|-------|-------|------------------------------------------------------------------------------------------------------------------------------------------------------------------------|-------------|-------------|-------------|-------------|--------------|---------|-----------|
|     |