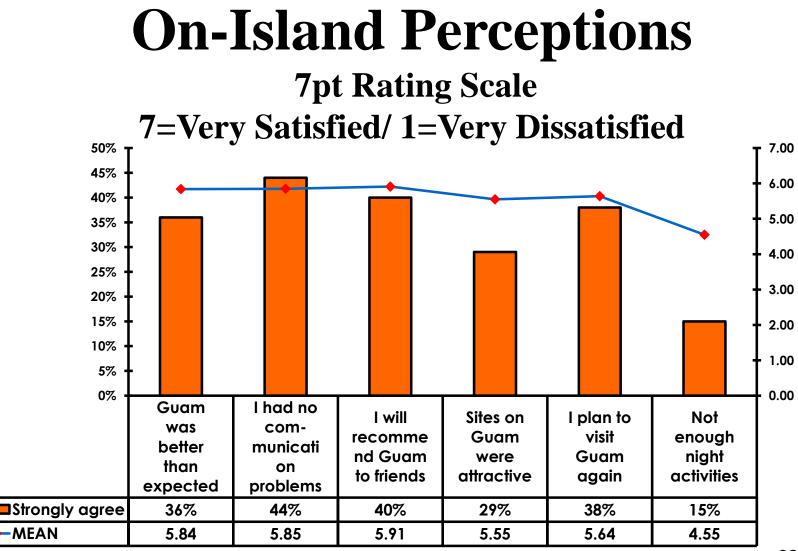

#### **On-Island Perceptions** 7pt Rating Scale 7=Very Satisfied/ 1=Very Dissatisfied