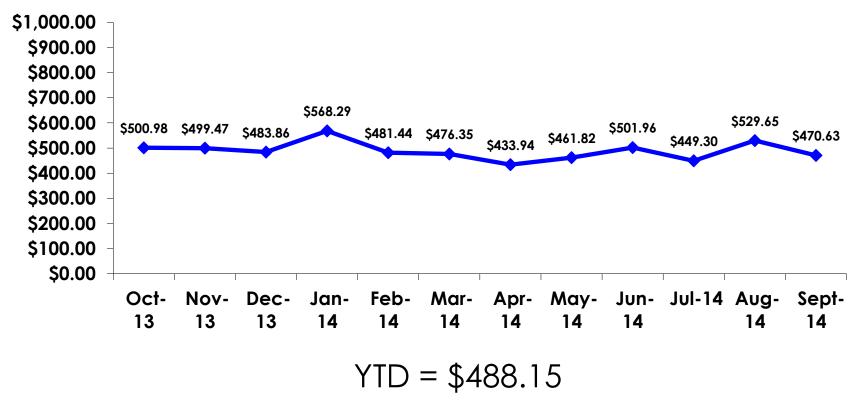

#### PREPAID EXPENDITURES Per Person

# PREPAID/ ON-ISLE EXPENDITURES – Per Person

Prepaid YTD = \$774.17 On-Isle YTD = \$488.15