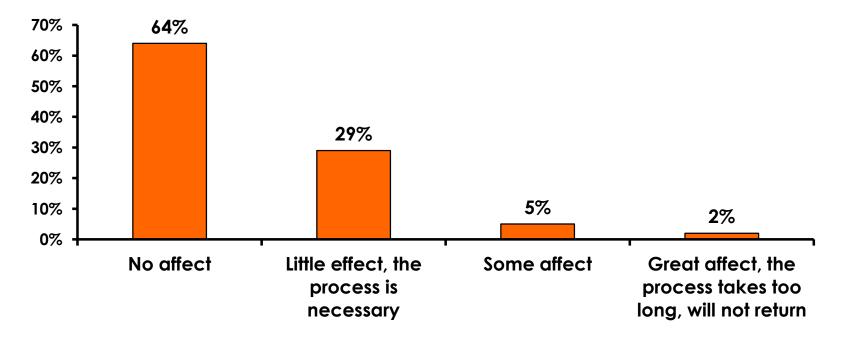

|         | 6%        |
|     | Should spend at home               | 19      | 1%    | 2%    | 2%    |     |                                                                                                                                                                        |             |             | 2%          | 2%          | 2%           |         | 6%        |
|     | Total C                            | ount 34 | 142   | 111   | 65    | 28  | 17                                                                                                                                                                     | 30          | 39          | 50          | 58          | 48           | 54      | 17        |



### Security Screening/ Immigration Process at Guam International Airport