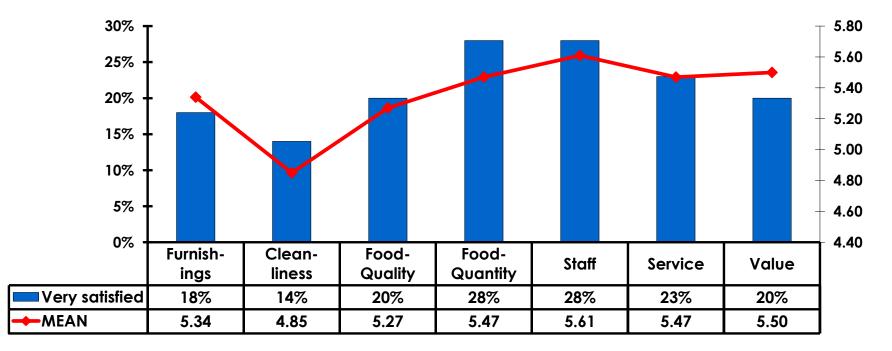

#### Satisfaction Scores Overall 7pt Rating Scale 7=Very Satisfied/1=Very Dissatisfied

#### Satisfaction Quality/ Cleanliness 7pt Rating Scale 7=Very Satisfied/1=Very Dissatisfied

#### Quality of Accommodations 7pt Rating Scale 7=Very Satisfied/1=Very Dissatisfied

#### Quality of Dining Experience 7pt Rating Scale 7=Very Satisfied/1=Very Dissatisfied