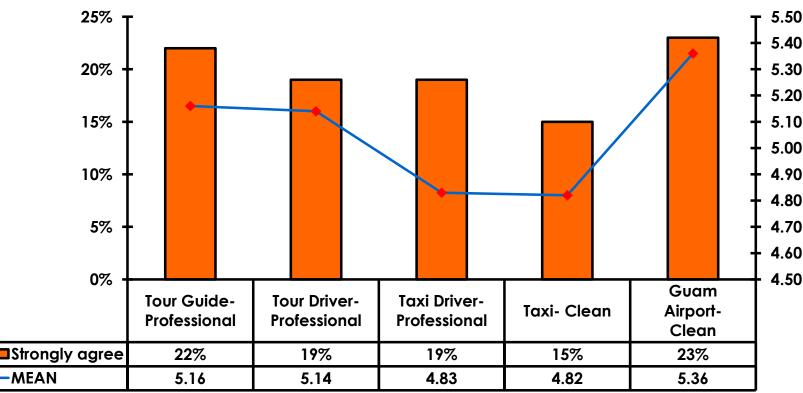

%</b>     | Score 1 to 3 = <b>2%</b>     |
| MEAN = 5.45                  | MEAN = 5.40                  |



#### **Night Tours Satisfaction** 7pt Rating Scale 7=Very Satisfied/ 1=Very Dissatisfied

| Quality of Night Tour        | Variety of Night Tour        |
|------------------------------|------------------------------|
| Score of 6 to 7 = <b>31%</b> | Score of 6 to 7 = <b>28%</b> |
| Score of 4 to 5 = <b>67%</b> | Score of 4 to 5 = <b>70%</b> |
| Score 1 to 3 = <b>1%</b>     | Score 1 to 3 = <b>2%</b>     |
| MEAN = 4.83                  | MEAN = 4.78                  |



#### **Satisfaction with Other Activities**





# What would it take to make you want to stay an extra day in Guam?









#### **On-Island Perceptions** 7pt Rating Scale 7=Very Satisfied/ 1=Very Dissatisfied





## <u>SECTION 5</u> **PROMOTIONS**



## **Internet- Guam Sources of Info**





# Internet- Things To Do Sources of Info





### **Internet- GVB Sources**





## **Travel Motivation- Info Sources**





#### **Sources of Information Pre-arrival**





### **Sources of Information Post-arrival**





#### **Sources of Information - Motivation**





## <u>SECTION 6</u> OTHER ISSUES



## **Concerns about travel outside of Japan - Overall**





# **Concerns about travel outside of Japan - By Age & Income**

|     |                                    | TOTAL   |       | AC    | θE    |     |                                                                                                                                                                        | Q26         |             |