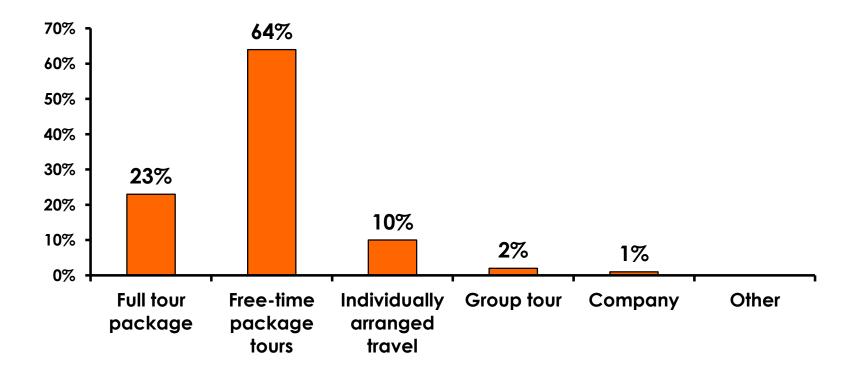

|             |             | 2%           |         |           |
|     | Govt- Executive                 |       | 0%    |                                                                                                                                                                        |             | 3%          |             |             |              |         |           |
|     | Total                           | Count | 348   | 17                                                                                                                                                                     | 30          | 39          | 50          | 58          | 48           | 55      | 17        |



#### <u>SECTION 2</u> TRAVEL PLANNING



#### **Travel Planning - Overall**





## **Accommodation by Income**

Average length of stay: 3.02 days

|    |                         |       | TOTAL |                                                                                                                                                                        |             |             | Q26         |             |              |         |           |
|----|-------------------------|-------|-------|------------------------------------------------------------------------------------------------------------------------------------------------------------------------|-------------|-------------|-------------|-------------|--------------|---------|-----------|
|    |                         |       | -     | <y2.0 million<="" th=""><th>Y2.0M-Y3.0M</th><th>Y3.0M-Y4.0