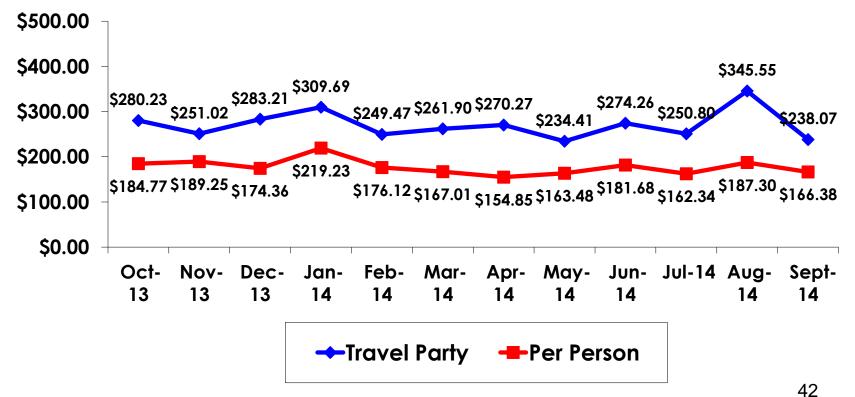

# ON-ISLE EXPENDITURES – Per Day

Travel Party YTD = \$270.78 Per Person YTD = \$177.23