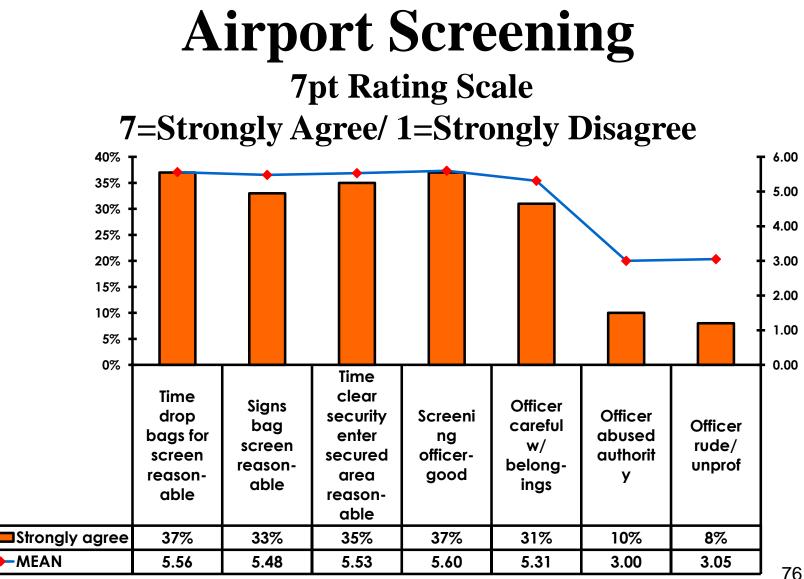

|         | 6%        |
|     | Should spend at home               | 19      | 1%    | 2%    | 2%    |     |                                                                                                                                                                        |             |             | 2%          | 2%          | 2%           |         | 6%        |
|     | Total C                            | ount 34 | 142   | 111   | 65    | 28  | 17                                                                                                                                                                     | 30          | 39          | 50          | 58          | 48           | 54      | 17        |



### Security Screening/ Immigration Process at Guam International Airport