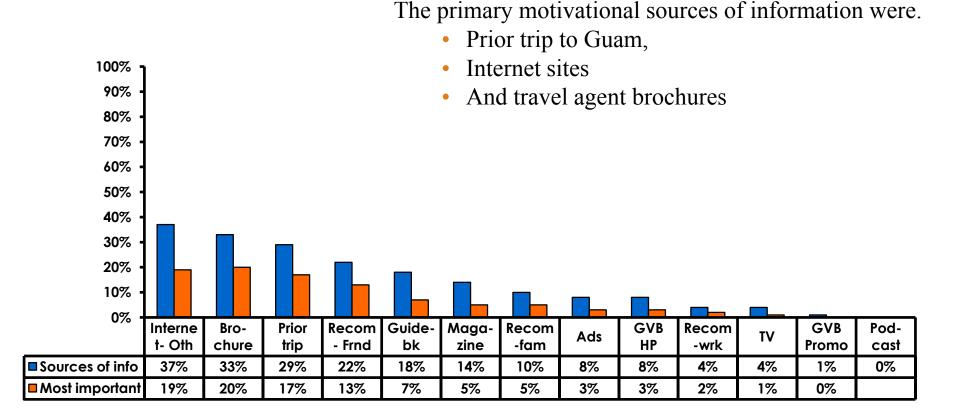

</b> | Score of 6 to 7 = <b>28%</b> |
| Score of 4 to 5 = <b>67%</b> | Score of 4 to 5 = <b>70%</b> |
| Score 1 to 3 = <b>1%</b>     | Score 1 to 3 = <b>2%</b>     |
| MEAN = 4.83                  | MEAN = 4.78                  |



#### **Satisfaction with Other Activities**





# What would it take to make you want to stay an extra day in Guam?









#### **On-Island Perceptions** 7pt Rating Scale 7=Very Satisfied/ 1=Very Dissatisfied





## <u>SECTION 5</u> **PROMOTIONS**



## **Internet- Guam Sources of Info**





# Internet- Things To Do Sources of Info





### **Internet- GVB Sources**





## **Travel Motivation- Info Sources**





#### **Sources of Information Pre-arrival**





### **Sources of Information Post-arrival**





#### **Sources of Information - Motivation**





## <u>SECTION 6</u> OTHER ISSUES



## **Concerns about travel outside of Japan - Overall**





# **Concerns about travel outside of Japan - By Age & Income**

|     |                                    | TOTAL   |       | AC    | θE    |     |                                                                                                                                                                        | Q26         |             |             |             |              |         |           |
|-----|------------------------------------|---------|-------|-------|-------|-----|------------------------------------------------------------------------------------------------------------------------------------------------------------------------|-------------|-------------|-------