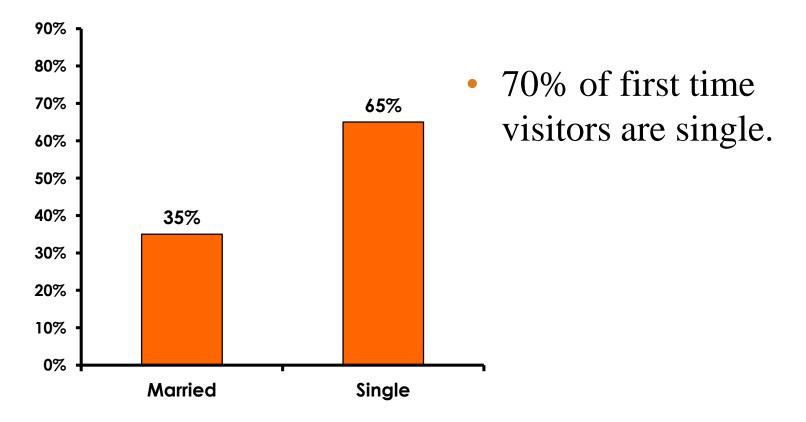

nd waiting areas.

• The margin of error for a sample of **351** is  $\pm$ -5.23 percentage points with a 95% confidence level. That is, if all Japanese visitors who traveled to Guam in the same time period were asked these questions, we can be 95% certain that their responses would not differ by  $\pm$ -5.23 percentage points.



#### **OBJECTIVES**

• To monitor the effectiveness of the Japan seasonal campaigns in attracting Japanese visitors, refresh certain baseline data, to better understand the nature, and economic value or impact of each of the targeted segments in the Japan marketing plan.

• Identify significant determinants of visitor satisfaction, expenditures and the desire to return to Guam.



#### <u>SECTION 1</u> PROFILE OF RESPONDENTS



#### **Marital Status - Overall**





#### **MARITAL STATUS**





#### Age - Overall



• The average age of the respondents is 30.12 years of age.



#### AVERAGE - AGE





#### **Personal Income**



• ¥106.79=\$1



## Personal Income – 1st time vs. repeat





# Personal Income by Gender & Age

|     |                                                                                                                      |            | TOTAL | OTAL GENDER |        |       | AGE   |       |     |  |  |  |
|-----|----------------------------------------------------------------------------------------------------------------------|------------|-------|-------------|--------|-------|-------|-------|-----|--|--|--|
|     |