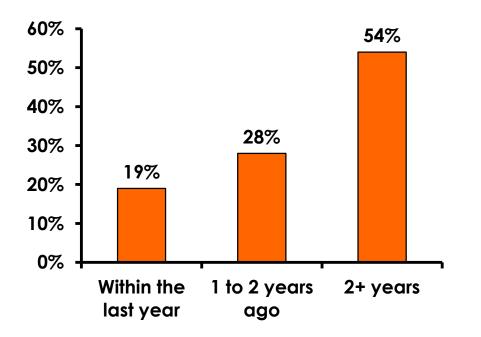

#### **Repeat Visitors Last Trip** n = 123

- The average repeat visitor has been to Guam 3.05 times.
- Half the repeat visitors have been to Guam within the last 2 years.