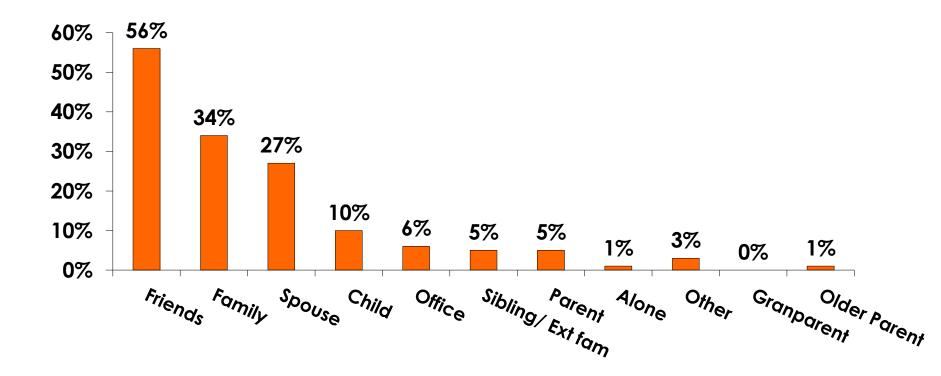

| Column N % | 18%   | 17%         | 18%    | 17%   | 9%    | 26%   | 38% |  |  |  |
|     | No Income                                                                                                            | Count      | 17    | 10          | 7      | 14    | 2     |       | 1   |  |  |  |
|     |                                                                                                                      | Column N % | 5%    | 6%          | 5%     | 12%   | 2%    |       | 4%  |  |  |  |
|     | Total                                                                                                                | Count      | 314   | 166         | 147    | 115   | 109   | 61    | 26  |  |  |  |



#### **Travel Companions**



12



#### **Number of Children Travel Party**

N=34 total respondents traveling with children.

(Of those N=34 respondents, there is a total of 48 children 18 years or younger)





#### **Prior Trips to Guam**





#### PRIOR TRIPS TO GUAM





#### **Trips to Guam by Age & Gender**

|        |        |            |     | TRIPS T | O GUAM |
|--------|--------|------------|-----|---------|--------|
|        |        |            | -   | 1st     | Repeat |
| GENDER | Male   | Count      | 176 | 109     | 67     |
|        |        | Column N % | 50% | 49%     | 52%    |
|        | Female | Count      | 174 | 112     | 61     |
|        |        | Column N % | 50% | 51%     | 48%    |
|        | Total  | Count      | 350 | 221     | 128    |
| AGE    | 18-24  | Count      | 142 | 104