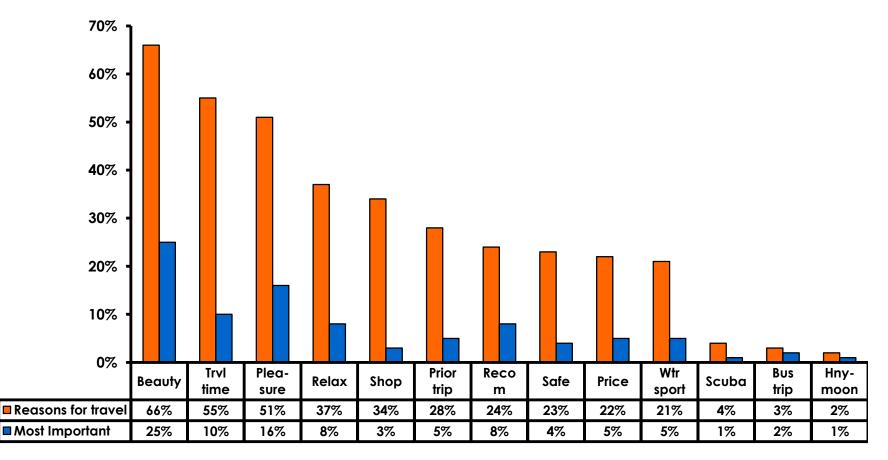

#### **Travel Motivation - Top Responses**

## Most Important Reason for Choosing Guam

- Guam's natural beauty/ beaches,
- Pleasure,
- Short travel time

are the primary reasons for visiting during this period.

#### Motivation by Age & Gender

|     |                                    |       | TOTAL |       | AG    | GENDER |     |      |        |
|-----|------------------------------------|-------|-------|-------|-------|--------|-----|------|--------|
|     |                                    |       | -     | 18-24 | 25-34 | 35-49  | 50+ | Male | Female |
| Q5A | Natural beauty                     |       | 66%   | 70%   | 71%   | 55%    | 43% | 63%  | 69%    |
|     | Short travel time                  |       | 55%   | 40%   | 59%   | 68%    | 75% | 59%  | 51%    |
|     | Pleasure                           |       | 51%   | 50%   | 50%   | 49%    | 61% | 46%  | 56%    |
|     | Relax                              |       | 37%   | 26%   | 46%   | 38%    | 54% | 35%  | 40%    |
|     | Shopping                           |       | 34%   | 36%   | 30%   | 34%    | 32% | 24%  | 43%    |
|     | Previous trip                      |       | 28%   | 18%   | 22%   | 51%    | 46% | 30%  | 25%    |
|     | Recomm- friend/family/trvl<br>agnt |       | 24%   | 33%   | 24%   | 11%    | 14% | 21%  | 28%    |
|     | Safe                               |       | 23%   | 18%   | 22%   | 23%    | 46% | 20%  | 26%    |
|     | Price                              |       | 22%   | 23%   | 21%   | 17%    | 36% | 23%  | 21%    |
|     | Water sports                       |       | 21%   | 23%   | 22%   | 14%    | 25% | 22%  | 20%    |
|     | Scuba                              |       | 4%    | 6%    | 1%    | 6%     | 4%  | 6%   | 3%     |
|     | Company/ Business Trip             |       | 3%    | 3%    | 2%    | 6%     |     | 3%   | 3%     |
|     | Honeymoon                          |       | 2%    |       | 3%    | 6%     |     | 4%   |        |
|     | Golf                               |       | 2%    |       | 1%    | 5%     | 11% | 2%   | 2%     |
|     | Other                              |       | 2%    | 1%    | 1%    | 2%     | 7%  | 3%   | 1%     |
|     | Married/ Attn wedding              |       | 2%    | 1%    |       | 5%     | 4%  | 3%   | 1%     |
|     | Visit friends/ Relatives           |       | 1%    | 1%    | 1%    | 2%     | 4%  | 2%   | 1%     |
|     | Organized sports                   |       | 1%    | 2%    |       |        |     | 1%   | 1%     |
|     | Company Sponsored                  |       | 1%    | 1%    |       | 3%     |     | 1%   | 1%     |
|     | Total                              | Count | 350   | 141   | 112   | 65     | 28  | 176  | 173    |