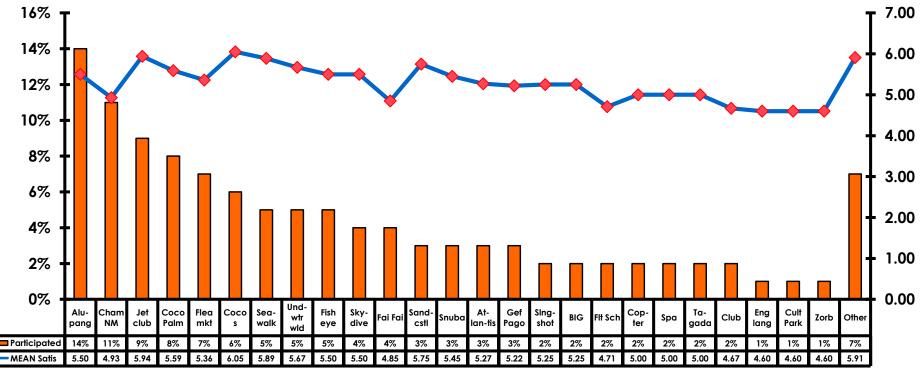

of Accommodations 7pt Rating Scale 7=Very Satisfied/1=Very Dissatisfied





#### Quality of Dining Experience 7pt Rating Scale 7=Very Satisfied/1=Very Dissatisfied





#### Visits to Shopping Centers/Malls on Guam Top responses





#### Satisfaction with Shopping 7pt Rating Scale 7=Very Satisfied/ 1=Very Dissatisfied

| Quality of Shopping          | Variety of Shopping          |
|------------------------------|------------------------------|
| Score of 6 to 7 = <b>56%</b> | Score of 6 to 7 = <b>54%</b> |
| Score of 4 to 5 = <b>40%</b> | Score of 4 to 5 = <b>41%</b> |
| Score 1 to 3 = <b>4%</b>     | Score 1 to 3 = <b>6%</b>     |
| MEAN = 5.45                  | MEAN = 5.41                  |



# **Optional Tour Participation**





# **Optional Tours Participation & Satisfaction**





#### **Day Tours Satisfaction** 7pt Rating Scale 7=Very Satisfied/ 1=Very Dissatisfied

| Quality of Day Tour          | Variety of Day Tour          |
|------------------------------|------------------------------|
| Score of 6 to 7 = <b>54%</b> | Score of 6 to 7 = <b>52%</b> |
| Score of 4 to 5 = <b>43%</b> | Score of 4 to 5 = <b>47%</b> |
| Score 1 to 3 = <b>3%</b>     | Score 1 to 3 = <b>2%</b>     |
| MEAN = 5.45                  | MEAN = 5.40                  |



#### **Night Tours Satisfaction** 7pt Rating Scale 7=Very Satisfied/ 1=Very Dissatisfied

| Quality of Night Tour        | Variety of Night Tour        |
|------------------------------|------------------------------|
| Score of 6 to 7 = <b>31%</b> | Score of 6 to 7 = <b>28%</b> |
| Score of 4 to 5 = <b>67%</b> | Score