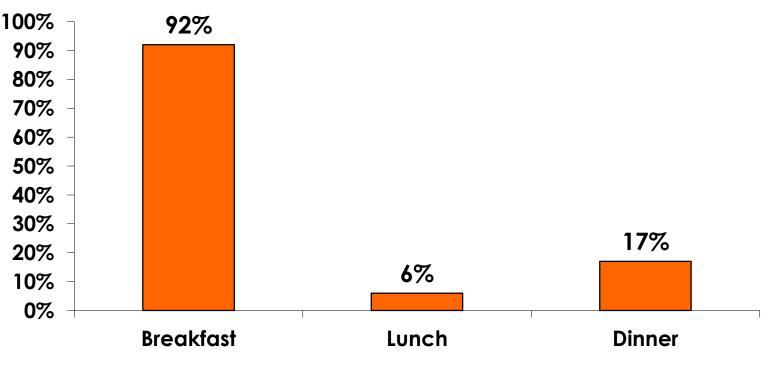

#### PREPAID MEAL BREAKDOWN

#### Air/ Accommodations with Daily Meal Pkg.

**n=36** 

Mean=\$1,909.28 per travel party