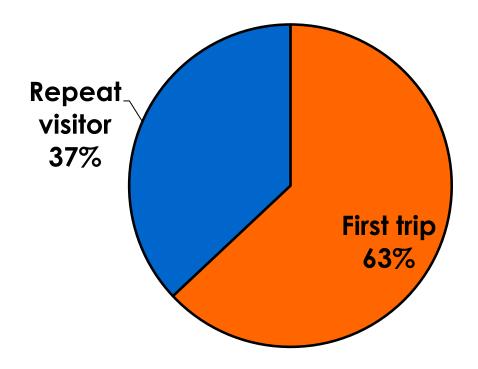

#### **Prior Trips to Guam**

#### PRIOR TRIPS TO GUAM

 First-time visitors are younger than repeat visitors to Guam.