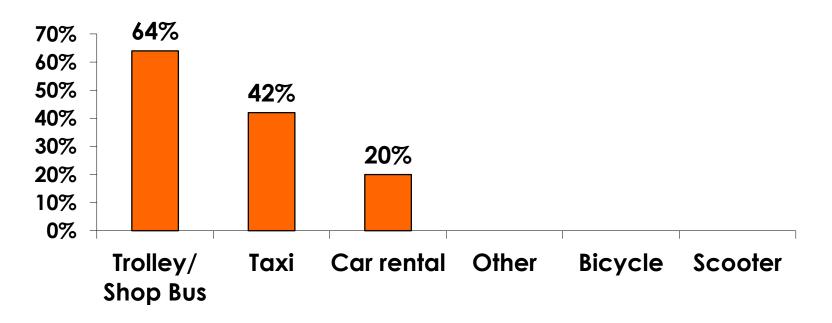

| \$35.87  |
| Food & beverage in fast food restaurant/convenience store                 | \$31.73  |
| Food & beverage at restaurants or drinking establishments outside a hotel | \$91.28  |
| Optional tours and activities                                             | \$79.30  |
| Gifts/ souvenirs for yourself/companions                                  | \$213.64 |
| Gifts/ souvenirs for friends/family at home                               | \$90.52  |
| Local transportation                                                      | \$14.13  |
| Other expenses not covered                                                | \$157.29 |
| Average Total                                                             | \$713.92 |



# Local Transportation n=66



Mean=\$14.13 per travel party



# **Guam Airport Expenditures**

- \$34.55 = Mean
- \$5 = Median
- \$0 = Minimum (lowest amount recorded for the entire sample)
- \$4,000 = Maximum (highest amount recorded for the entire sample)



# Breakdown of Airport Expenditures

|                        | MEAN \$ |
|------------------------|---------|
| Food & Beverages       | \$7.80  |
| Gifts/Souvenirs Self   | \$17.70 |
| Gifts/Souvenirs Others | \$9.36  |
| Total                  | \$34.55 |



## <u>SECTION 4</u> VISITOR SATISFACTION



#### Satisfaction Scores Overall 7pt Rating Scale 7=Very Satisfied/1=Very Dissatisfied





#### Satisfaction Quality/ Cleanliness 7pt Rating Scale 7=Very Satisfied/1=Very Dissatisfied





#### Quality of Accommodations 7pt Rating Scale 7=Very Satisfied/1=Ver