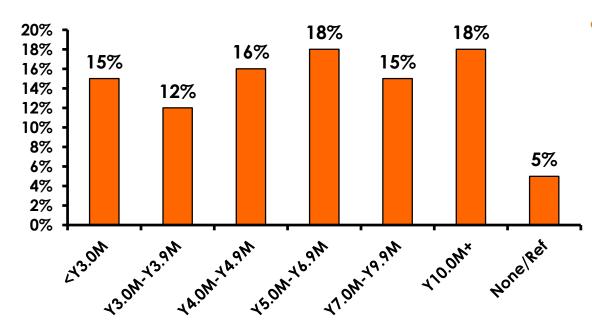

aveled to Guam in the same time period were asked these questions, we can be 95% certain that their responses would not differ by  $\pm$ -5.23 percentage points.



#### **OBJECTIVES**

• To monitor the effectiveness of the Japan seasonal campaigns in attracting Japanese visitors, refresh certain baseline data, to better understand the nature, and economic value or impact of each of the targeted segments in the Japan marketing plan.

• Identify significant determinants of visitor satisfaction, expenditures and the desire to return to Guam.



#### <u>SECTION 1</u> PROFILE OF RESPONDENTS



#### **Marital Status - Overall**





#### **MARITAL STATUS**





#### Age - Overall



• The average age of the respondents is 30.12 years of age.



#### AVERAGE - AGE





#### **Personal Income**



• ¥106.79=\$1



## Personal Income – 1st time vs. repeat





# Personal Income by Gender & Age

|     |                                                                                                                      |            | TOTAL | OTAL GENDER |        |       | AGE   |       |     |  |  |  |
|-----|----------------------------------------------------------------------------------------------------------------------|------------|-------|-------------|--------|-------|-------|-------|-----|--|--|--|
|     |                                                                                                                      |            | -     | Male        | Female | 18-24 | 25-34 | 35-49 | 50+ |  |  |  |
| Q26 | <y2.0 million<="" td=""><td>Count</td><td>17</td><td>5</td><td