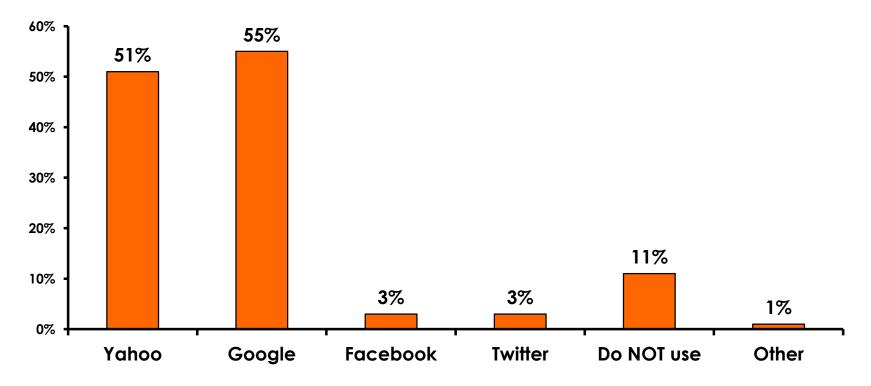

s Satisfaction** 7pt Rating Scale 7=Very Satisfied/ 1=Very Dissatisfied

| Quality of Night Tour        | Variety of Night Tour        |
|------------------------------|------------------------------|
| Score of 6 to 7 = <b>31%</b> | Score of 6 to 7 = <b>28%</b> |
| Score of 4 to 5 = <b>67%</b> | Score of 4 to 5 = <b>70%</b> |
| Score 1 to 3 = <b>1%</b>     | Score 1 to 3 = <b>2%</b>     |
| MEAN = 4.83                  | MEAN = 4.78                  |



#### **Satisfaction with Other Activities**





# What would it take to make you want to stay an extra day in Guam?









#### **On-Island Perceptions** 7pt Rating Scale 7=Very Satisfied/ 1=Very Dissatisfied





## <u>SECTION 5</u> **PROMOTIONS**



## **Internet- Guam Sources of Info**





# Internet- Things To Do Sources of Info





### **Internet- GVB Sources**





## **Travel Motivation- Info Sources**





#### **Sources of Information Pre-arrival**





### **Sources of Information Post-arrival**





#### **Sources of Information - Motivation**





## <u>SECTION 6</u> OTHER ISSUES



## **Concerns about travel outside of Japan - Overall**





# **Concerns about travel outside of Japan - By Age & Income**

|     |                                    | TOTAL   |       | AC    | θE    |     |                                                                                                                                                                        | Q26         |             |             |             |              |         |           |
|-----|------------------------------------|---------|-------