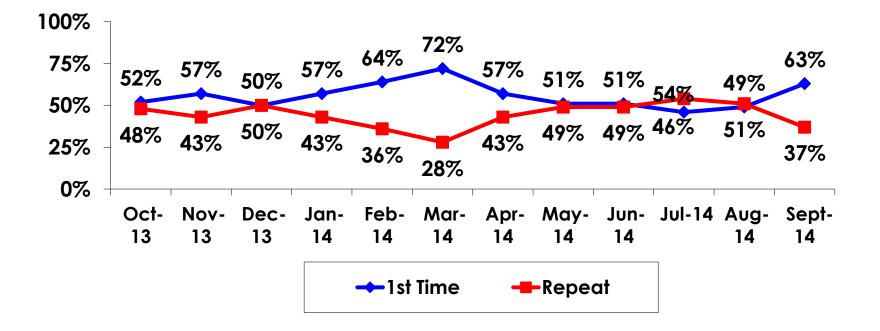

| Count      | 17    | 10          | 7      | 14    | 2     |       | 1   |  |  |  |
|     |                                                                                                                      | Column N % | 5%    | 6%          | 5%     | 12%   | 2%    |       | 4%  |  |  |  |
|     | Total                                                                                                                | Count      | 314   | 166         | 147    | 115   | 109   | 61    | 26  |  |  |  |



#### **Travel Companions**



12



#### **Number of Children Travel Party**

N=34 total respondents traveling with children.

(Of those N=34 respondents, there is a total of 48 children 18 years or younger)





#### **Prior Trips to Guam**





#### PRIOR TRIPS TO GUAM





#### **Trips to Guam by Age & Gender**

|        |        |            |     | TRIPS T | O GUAM |
|--------|--------|------------|-----|---------|--------|
|        |        |            | -   | 1st     | Repeat |
| GENDER | Male   | Count      | 176 | 109     | 67     |
|        |        | Column N % | 50% | 49%     | 52%    |
|        | Female | Count      | 174 | 112     | 61     |
|        |        | Column N % | 50% | 51%     | 48%    |
|        | Total  | Count      | 350 | 221     | 128    |
| AGE    | 18-24  | Count      | 142 | 104     | 38     |
|        |        | Column N % | 41% | 48%     | 30%    |
|        | 25-34  | Count      | 112 | 77      | 34     |
|        |        | Column N % | 32% | 35%     | 27%    |
|        | 35-49  | Count      | 65  | 27      | 38     |
|