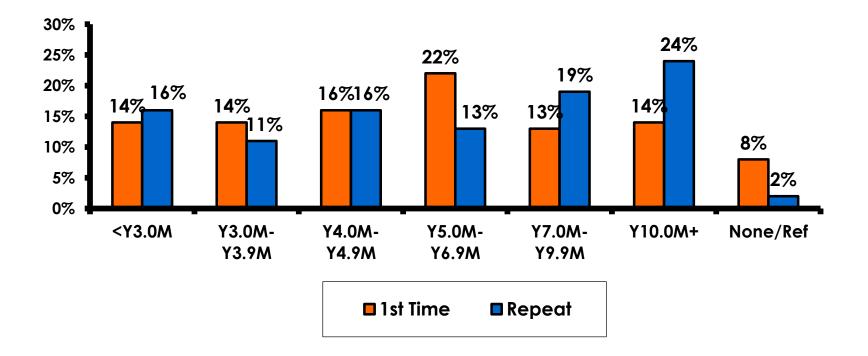

ions, we can be 95% certain that their responses would not differ by  $\pm$ -5.23 percentage points.



#### **OBJECTIVES**

• To monitor the effectiveness of the Japan seasonal campaigns in attracting Japanese visitors, refresh certain baseline data, to better understand the nature, and economic value or impact of each of the targeted segments in the Japan marketing plan.

• Identify significant determinants of visitor satisfaction, expenditures and the desire to return to Guam.



#### <u>SECTION 1</u> PROFILE OF RESPONDENTS



#### **Marital Status - Overall**





#### **MARITAL STATUS**





#### Age - Overall



• The average age of the respondents is 30.12 years of age.



#### AVERAGE - AGE





#### **Personal Income**



• ¥106.79=\$1



## Personal Income – 1st time vs. repeat





# Personal Income by Gender & Age

|     |                                                                                                                      |            | TOTAL | OTAL GENDER |        |       | AGE   |       |     |  |  |  |
|-----|----------------------------------------------------------------------------------------------------------------------|------------|-------|-------------|--------|-------|-------|-------|-----|--|--|--|
|     |                                                                                                                      |            | -     | Male        | Female | 18-24 | 25-34 | 35-49 | 50+ |  |  |  |
| Q26 | <y2.0 million<="" td=""><td>Count</td><td>17</td><td>5</td><td>12</td><td>12</td><td>5</td><td></td><td></td></y2.0> | Coun