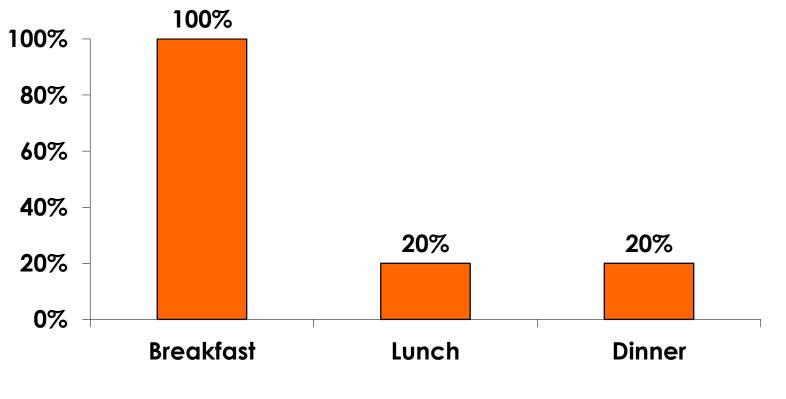

#### PREPAID MEAL BREAKDOWN

#### Accommodations with Daily Meal Pkg.

N=5

Mean=\$1,254.80 per travel party