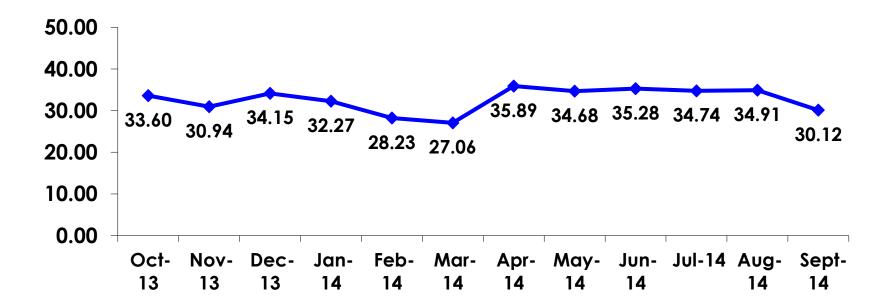

#### Age - Overall

• The average age of the respondents is 30.12 years of age.

#### AVERAGE - AGE