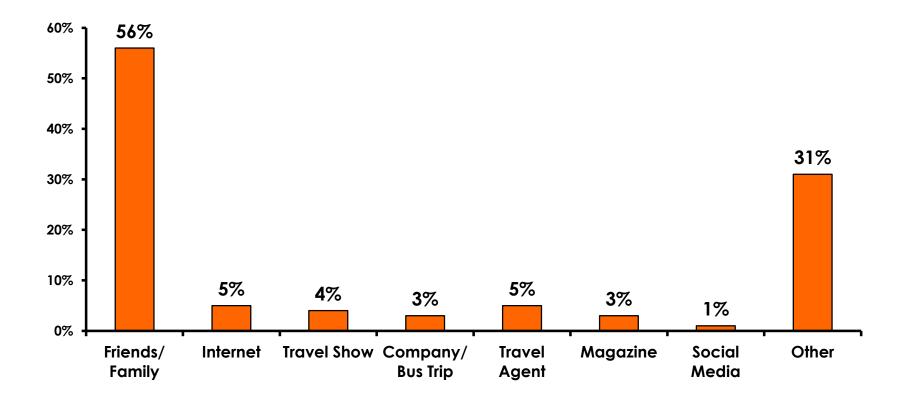

ity of Night Tour        | Variety of Night Tour        |
|------------------------------|------------------------------|
| Score of 6 to 7 = <b>31%</b> | Score of 6 to 7 = <b>28%</b> |
| Score of 4 to 5 = <b>67%</b> | Score of 4 to 5 = <b>70%</b> |
| Score 1 to 3 = <b>1%</b>     | Score 1 to 3 = <b>2%</b>     |
| MEAN = 4.83                  | MEAN = 4.78                  |



#### **Satisfaction with Other Activities**





# What would it take to make you want to stay an extra day in Guam?









#### **On-Island Perceptions** 7pt Rating Scale 7=Very Satisfied/ 1=Very Dissatisfied





## <u>SECTION 5</u> **PROMOTIONS**



## **Internet- Guam Sources of Info**





# Internet- Things To Do Sources of Info





### **Internet- GVB Sources**





## **Travel Motivation- Info Sources**





#### **Sources of Information Pre-arrival**





### **Sources of Information Post-arrival**





#### **Sources of Information - Motivation**





## <u>SECTION 6</u> OTHER ISSUES



## **Concerns about travel outside of Japan - Overall**





# **Concerns about travel outside of Japan - By Age & Income**

|     |                                    | TOTAL   |       | AC    | θE    |     |                                                                                                                                                                        | Q26         |             |             |             |              |         |           |
|-----|------------------------------------|---------|-------|-------|-------|-----|--------------------------------------------------------