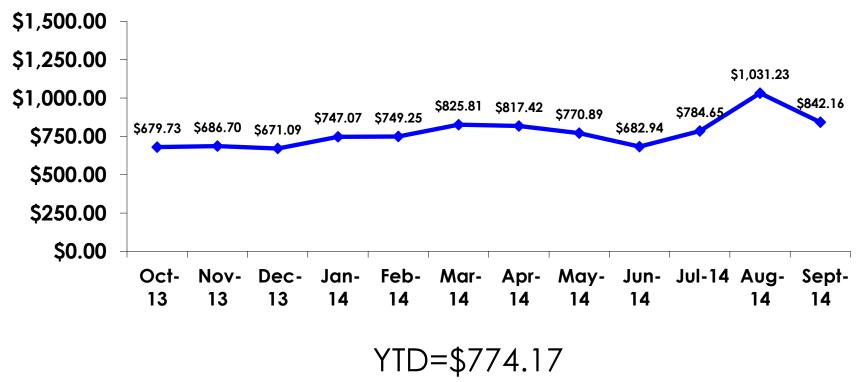

#### Prepaid Expenditures ¥106.79/US\$1

- \$1,381.37 = overall mean average prepaid expense (for entire travel party size) by respondent
- $\$0 = \min(1 \text{ minimum (lowest amount recorded for the entire sample)})$
- \$7,491 = maximum (highest amount recorded for the entire sample)
- \$842.16 = overall mean average <u>per person</u> prepaid expenditures

#### PREPAID EXPENDITURES Per Person

# PREPAID/ ON-ISLE EXPENDITURES – Per Person

Prepaid YTD = \$774.17 On-Isle YTD = \$488.15