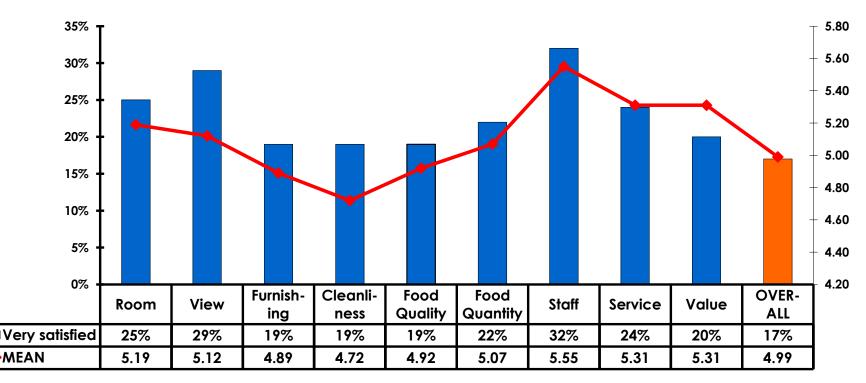

#### Satisfaction Quality/ Cleanliness 7pt Rating Scale 7=Very Satisfied/1=Very Dissatisfied