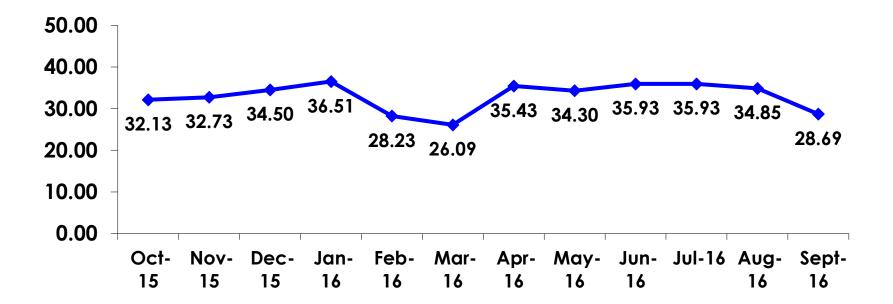

### **AVERAGE AGE - TRACKING**

9

### **AGE-SEGMENTATION**

|    |        |       | TOTAL | FAMILY |             |            |         |         | OBODT | 10.25 | 26.55 | WITH CHILD | HONEYMOO | DEDEAT |
|----|--------|-------|-------|--------|-------------|------------|---------|---------|-------|-------|-------|------------|----------|--------|
|    |        |       | TOTAL | FAMILY | OFFICE LADY | GROUP TRVL | SILVERS | WEDDING | SPORT | 18-35 | 36-55 | WITH CHILD | N        | REPEAT |
|    |        |       | -     | -      | -           | -          | -       | -       | -     | -     | -     | -          | -        | -      |
| QF | 18-24  |       | 51%   | 10%    | 28%         | 29%        |         | 29%     | 48%   | 64%   |       | 3%         | 50%      | 29%    |
|    | 25-34  |       | 25%   | 28%    | 48%         | 29%        |         |         | 32%   | 32%   |       | 13%        | 38%      | 28%    |
|    | 35-49  |       | 16%   | 42%    | 16%         | 14%        |         | 43%     | 16%   | 4%    | 77%   | 70%        | 13%      | 28%    |
|    | 50+    |       | 7%    | 20%    | 8%          | 29%        | 100%    | 29%     | 3%    |       | 23%   | 15%        |          | 15%    |
|    | Total  | Count | 350   | 106    | 25          | 7          | 9       | 7       | 99    | 278   | 60    | 40         | 8        | 116    |
| QF | Mean   |       | 28.69 | 39.46  | 30.00       | 37.71      | 65.00   | 41.43   | 27.51 | 23.73 | 44.78 | 42.35      | 28.13    | 34.03  |
|    | Median |       | 24    | 37     | 27          | 26         | 65      | 41      | 25    | 22    | 45    | 41         | 25       | 31     |