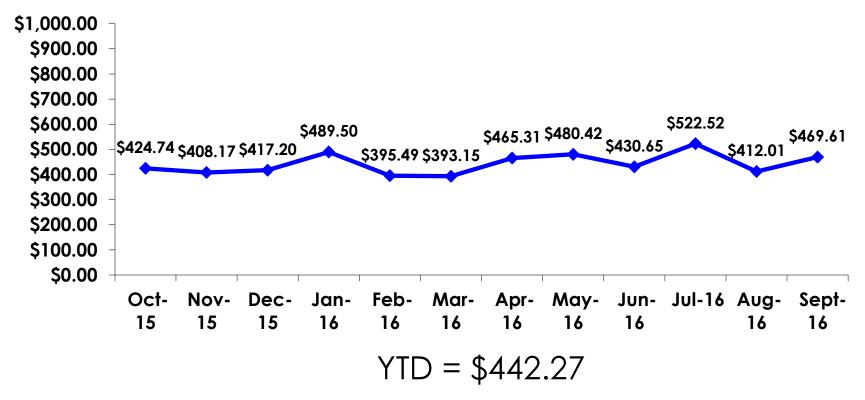

### ON-ISLAND EXPENDITURES -TRACKING

# ON-ISLAND EXPENDITURES PER PERSON -SEGMENTATION

|            |         | TOTAL    | FAMILY   | OFFICE LADY | GROUP TRVL | SILVERS  | WEDDING  | SPORT    | 18-35    | 36-55    | WITH CHILD | HONEYMOO<br>N | REPEAT   |
|------------|---------|----------|----------|-------------|------------|----------|----------|----------|----------|----------|------------|---------------|----------|
|            |         | -        | -        | -           | -          | -        | -        | -        | -        | -        | -          | -             | -        |
| PER PERSON | Mean    | \$469.61 | \$391.80 | \$569.73    | \$212.26   | \$521.20 | \$311.07 | \$549.33 | \$471.08 | \$457.11 | \$382.75   | \$382.50      | \$497.26 |
|            | Median  | \$355    | \$300    | \$350       | \$240      | \$250    | \$225    | \$410    | \$398    | \$337    | \$283      | \$300         | \$388    |
|            | Minimum | \$0      | \$0      | \$30        | \$0        | \$83     | \$125    | \$0      | \$0      | \$0      | \$83       | \$200         | \$0      |
|            | Maximum | \$4,000  | \$2,013  | \$2,500     | \$500      | \$2,500  | \$750    | \$4,000  | \$4,000  | \$1,600  | \$1,320    | \$750         | \$2,500  |