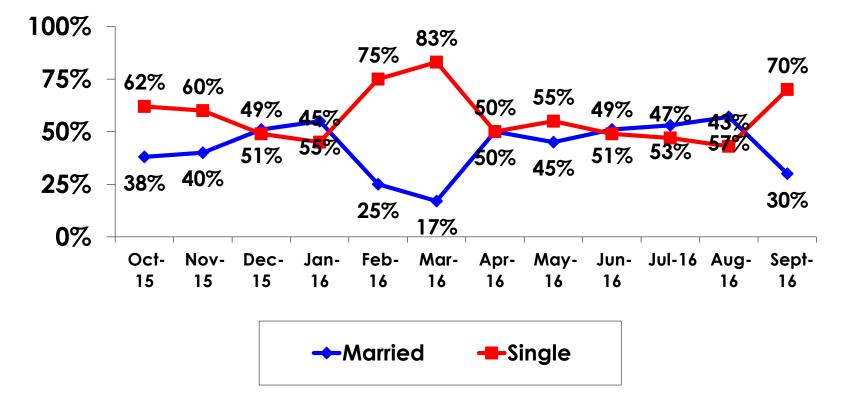

## MARITAL STATUS -TRACKING

7

## MARITAL STATUS-SEGMENTATION

|    |         |       | TOTAL | FAMILY | OFFICE LADY | GROUP TRVL | SILVERS | WEDDING | SPORT | 18-35 | 36-55 | WITH CHILD | HONEYMOO<br>N | REPEAT |
|----|---------|-------|-------|--------|-------------|------------|---------|---------|-------|-------|-------|------------|---------------|--------|
|    |         |       | -     | -      | -           | -          | -       | -       | -     | -     | -     | -          | -             | -      |
| QE | Married |       | 30%   | 80%    | 8%          | 43%        | 89%     | 86%     | 23%   | 15%   | 87%   | 98%        | 63%           | 45%    |
|    | Single  |       | 70%   | 20%    | 92%         | 57%        | 11%     | 14%     | 77%   | 85%   | 13%   | 3%         | 38%           | 55%    |
|    | Total   | Count | 351   | 107    | 25          | 7          | 9       | 7       | 99    | 278   | 60    | 40         | 8             | 116    |