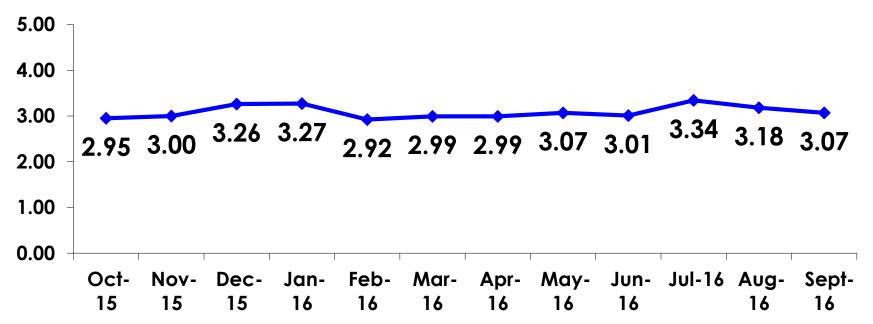

### AVG LENGTH OF STAY -TRACKING

### AVG LENGTH OF STAY -SEGMENTATION

|    |        | TOTAL | FAMILY | OFFICE LADY | GROUP TRVL | SILVERS | WEDDING | SPORT | 18-35 | 36-55 | WITH CHILD | HONEYMOO<br>N | REPEAT |
|----|--------|-------|--------|-------------|------------|---------|---------|-------|-------|-------|------------|---------------|--------|
|    |        | -     | -      | -           | -          | -       | -       | -     | -     | -     | -          | -             | -      |
| Q8 | Mean   | 3.07  | 3.26   | 2.76        | 2.83       | 2.89    | 3.71    | 3.16  | 3.00  | 3.38  | 3.40       | 3.63          | 3.10   |
|    | Median | 3     | 3      | 3           | 3          | 3       | 4       | 3     | 3     | 3     | 3          | 4             | 3      |