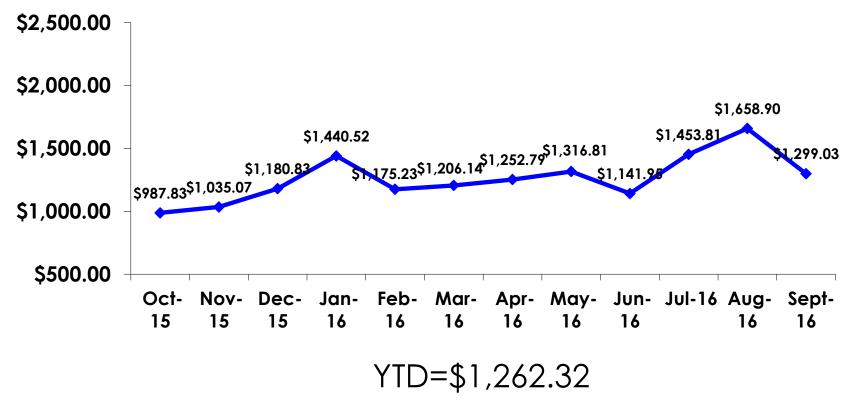

## TOTAL EXPENDITURES – TRACKING

## **TOTAL EXPENDITURES PER PERSON - SEGMENTATION**

|                  |         | TOTAL      | FAMILY     | OFFICE LADY | GROUP TRVL | SILVERS    | WEDDING    | SPORT      | 18-35      | 36-55      | WITH CHILD | HONEYMOO<br>N | REPEAT     |
|------------------|---------|------------|------------|-------------|------------|------------|------------|------------|------------|------------|------------|---------------|------------|
|                  |         | -          | -          | -           | -          | -          | -          | -          | -          | -          | -          | -             | -          |
| TOTAL PER PERSON | Mean    | \$1,299.03 | \$1,251.52 | \$1,381.42  | \$1,158.68 | \$1,845.82 | \$1,765.66 | \$1,430.03 | \$1,290.34 | \$1,229.84 | \$1,122.14 | \$1,572.04    | \$1,331.14 |
|                  | Median  | \$1,185    | \$1,179    | \$1,412     | \$1,226    | \$1,555    | \$1,477    | \$1,279    | \$1,185    | \$1,166    | \$1,143    | \$1,417       | \$1,166    |
|                  | Minimum | \$0        | \$0        | \$30        | \$0        | \$687      | \$125      | \$0        | \$0        | \$0        | \$125      | \$690         | \$0        |
|                  | Maximum | \$5,445    | \$4,048    | \$3,087     | \$2,038    | \$4,458    | \$3,296    | \$5,095    | \$5,445    | \$4,048    | \$2,646    | \$3,296       | \$4,458    |