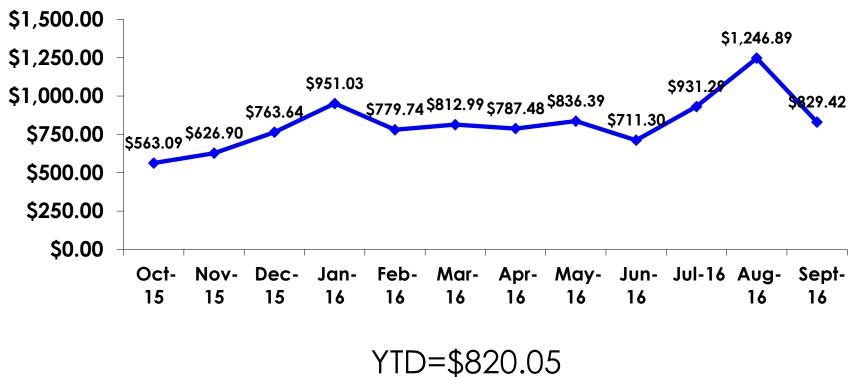

## PREPAID EXPENDITURES -TRACKING

## PREPAID EXPENDITURES PER PERSON -SEGMENTATION

|            |         | TOTAL    | FAMILY   | OFFICE LADY | GROUP TRVL | SILVERS    | WEDDING    | SPORT    | 18-35    | 36-55    | WITH CHILD | HONEYMOO<br>N | REPEAT   |
|------------|---------|----------|----------|-------------|------------|------------|------------|----------|----------|----------|------------|---------------|----------|
|            |         | -        | -        | -           | -          | -          | -          | -        | -        | -        | -          | -             | -        |
| PER PERSON | Mean    | \$829.42 | \$859.72 | \$811.68    | \$946.41   | \$1,324.62 | \$1,454.59 | \$880.70 | \$819.26 | \$772.74 | \$739.39   | \$1,189.54    | \$833.88 |
|            | Median  | \$734    | \$816    | \$734       | \$1,077    | \$1,175    | \$1,077    | \$734    | \$686    | \$734    | \$710      | \$1,101       | \$734    |
|            | Minimum | \$0      | \$0      | \$0         | \$0        | \$499      | \$0        | \$0      | \$0      | \$0      | \$0        | \$490         | \$0      |
|            | Maximum | \$4,895  | \$2,937  | \$1,762     | \$1,958    | \$2,937    | \$2,937    | \$4,895  | \$4,895  | \$2,448  | \$1,566    | \$2,546       | \$2,448  |