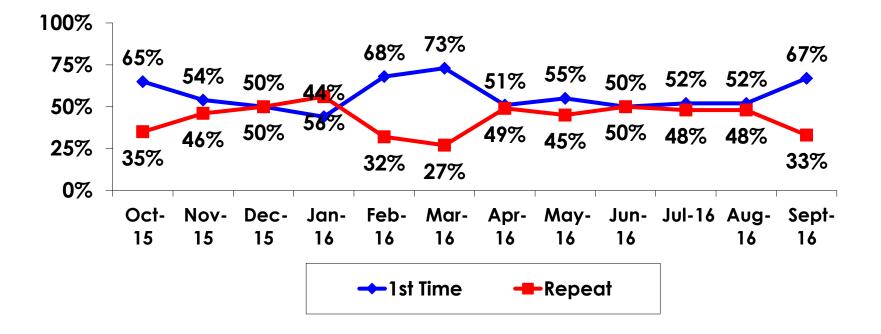

## PRIOR TRIPS TO GUAM -TRACKING

## PRIOR TRIPS TO GUAM -SEGMENTATION

|     |       |       | TOTAL | FAMILY | OFFICE LADY | GROUP TRVL | SILVERS | WEDDING | SPORT | 18-35 | 36-55 | WITH CHILD | HONEYMOO<br>N | REPEAT |
|-----|-------|-------|-------|--------|-------------|------------|---------|---------|-------|-------|-------|------------|---------------|--------|
|     |       |       | -     | -      | -           | -          | -       | -       | -     | -     | -     | -          | -             | -      |
| Q3A | Yes   |       | 67%   | 52%    | 44%         | 57%        | 56%     | 86%     | 66%   | 73%   | 40%   | 50%        | 100%          |        |
|     | No    |       | 33%   | 48%    | 56%         | 43%        | 44%     | 14%     | 34%   | 27%   | 60%   | 50%        |               | 100%   |
|     | Total | Count | 351   | 107    | 25          | 7          | 9       | 7       | 99    | 278   | 60    | 40         | 8             | 116    |